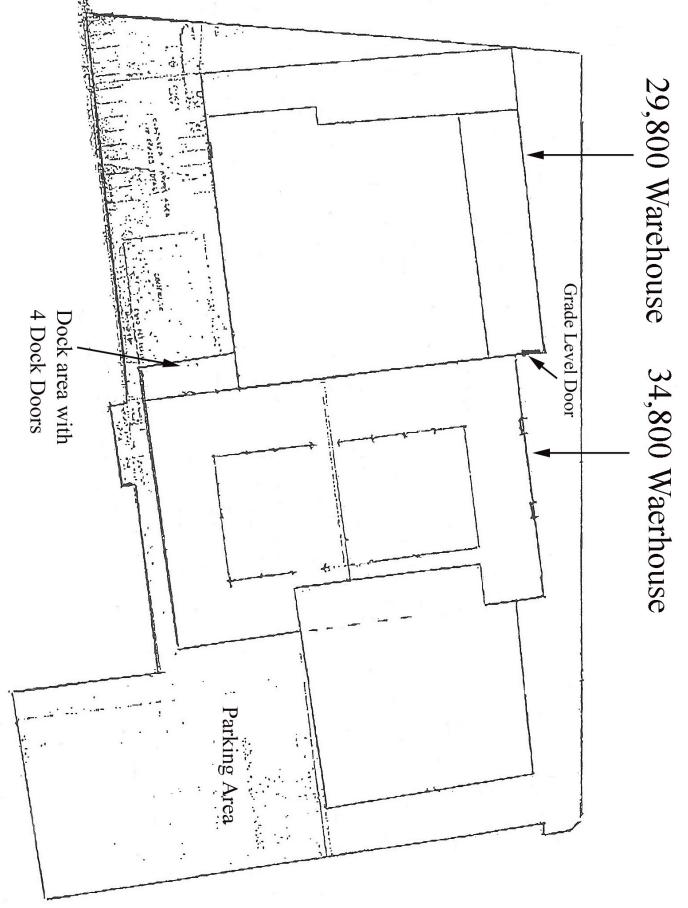

| BUILDING SIZE:    | 108,200 SF                                                                                                                                            |
|-------------------|-------------------------------------------------------------------------------------------------------------------------------------------------------|
| SPACE AVAILABLE:  | 70,000 +/- SF                                                                                                                                         |
| CEILING HEIGHT:   | 23'-25'                                                                                                                                               |
| COLUMN            | 20'x40'<br>40'x40'                                                                                                                                    |
| HVAC              | Throughout                                                                                                                                            |
| SPRINKLER:        | Dry System                                                                                                                                            |
| NATURAL GAS:      | Yes                                                                                                                                                   |
| ELECTRIC SERVICE: | 4,000 AMP, 480V, 3 Phase                                                                                                                              |
| OVERHEAD DOORS:   | <ul> <li>(4) drive-on dock levelers</li> <li>(1) 12'x16' door at grade</li> <li>(1) 10'x12'door at grade</li> <li>(1) 8'x10' door at grade</li> </ul> |