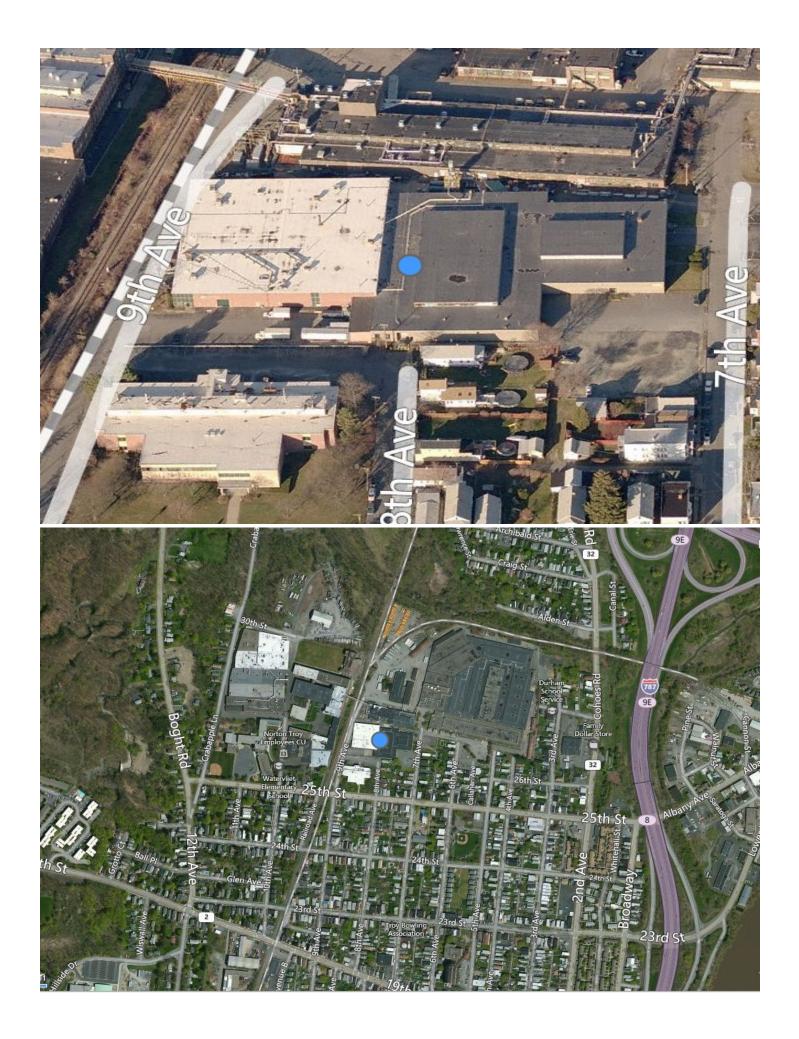

## 2550 9th Avenue, Watervliet, NY

Touhey Associates is a family owned company with over 35 years of experience in real estate acquisition, development and property management. We own and manage over 1 million square feet of office and warehouse space throughout the Capital Region. This building is located minutes off Exit 8 of I-787.