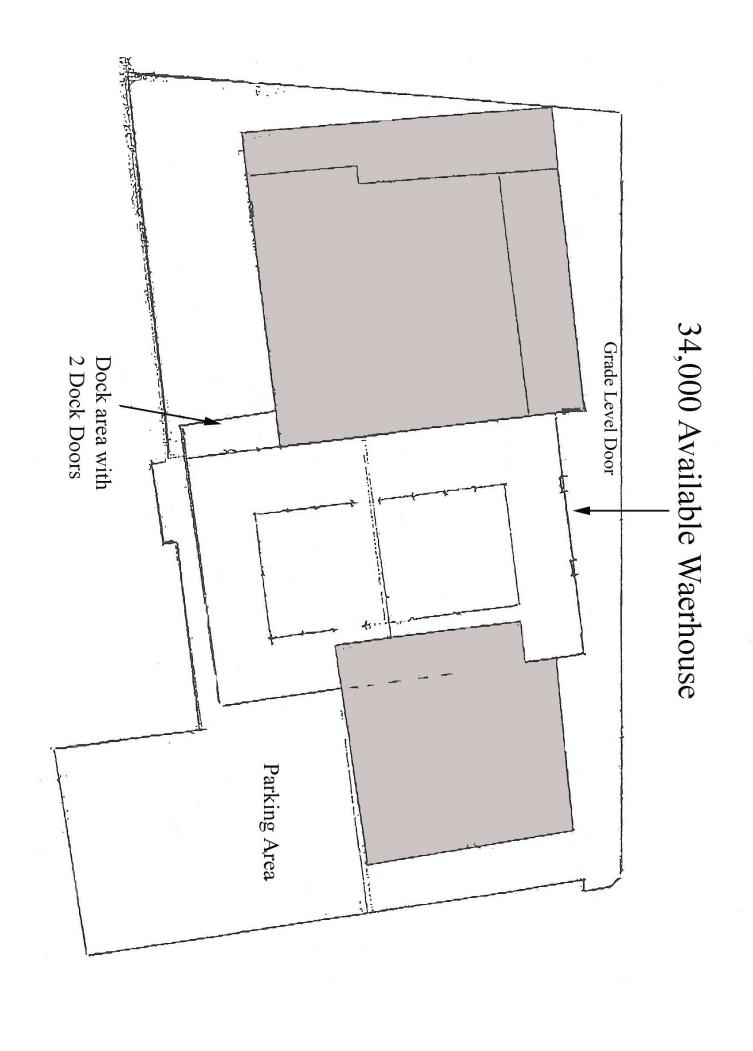

BUILDING SIZE: 108,200 SF

SPACE AVAILABLE: 34,000 + /- SF

CEILING HEIGHT: 12'-25'

COLUMN 20'x40' 40'x40'

HVAC Throughout

SPRINKLER: Dry System

NATURAL GAS: Yes

ELECTRIC SERVICE: 4,000 AMP, 480V, 3 Phase

OVERHEAD DOORS: (2) drive-on dock levelers

(1) 8'x10' door at grade