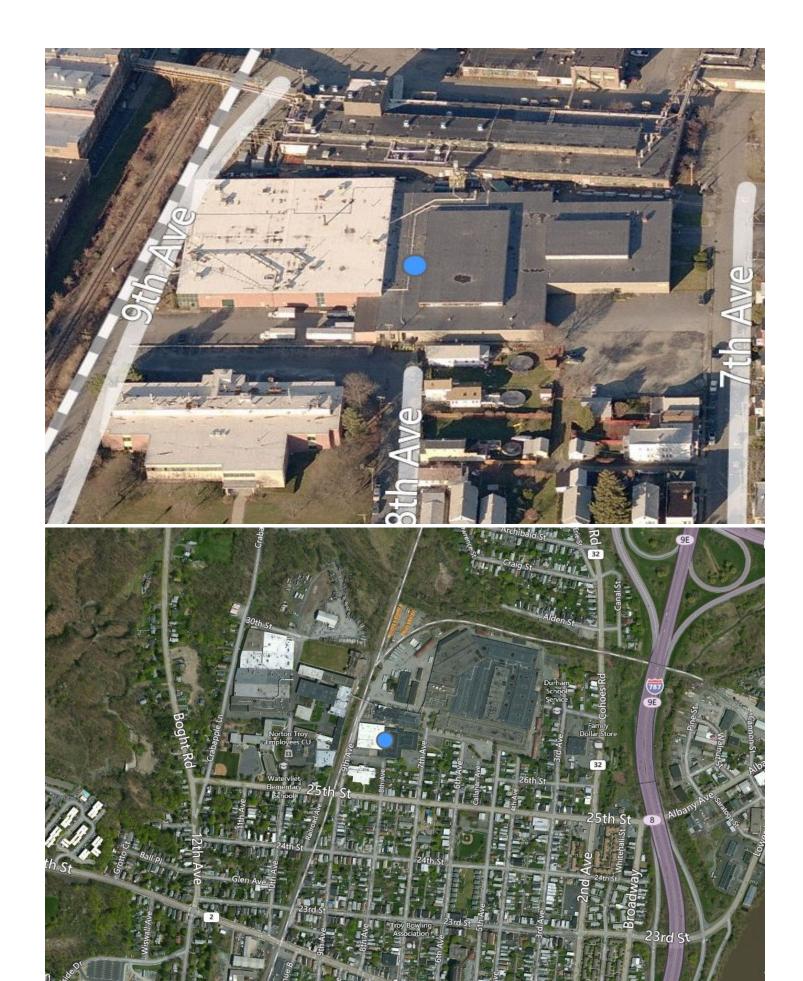

## 2550 9th Avenue, Watervliet, NY

Touhey Associates is a family owned company with over 35 years of experience in real estate acquisition, development and property management. We own and manage over 1 million square feet of office and warehouse space throughout the Capital Region. This building is located minutes off Exit 8 of I-787.