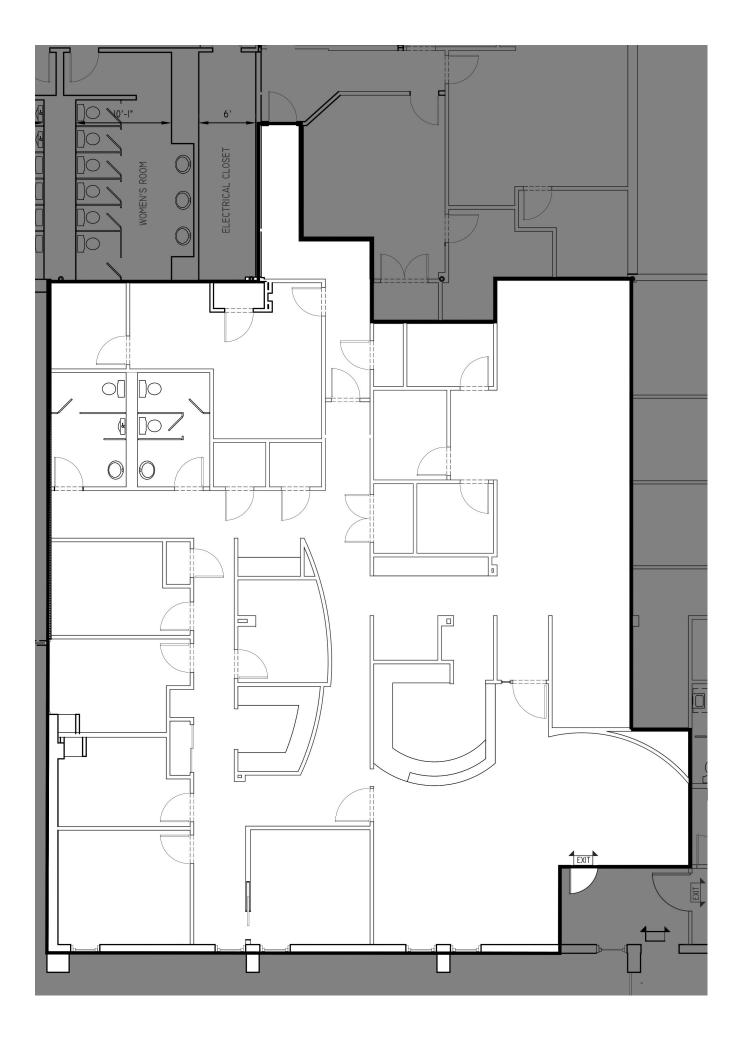

| BUILDING SIZE:                    |
|-----------------------------------|
| RENTABLE SF:                      |
| CEILING HEIGHT:                   |
| SPRINKLER:                        |
| NATURAL GAS/<br>AIR CONDITIONING: |
| WATER/SEWER:                      |
| ELECTRIC SERVICE:                 |
| ROOF:                             |
| CONSTRUCTION:                     |
| PARKING:                          |
|                                   |

40,000 SF 4,417 RSF 9' Yes (Common Area) Yes Public 600 AMP, 480V, 3 Phase EPDM Masonry Ample