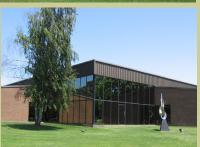

## 5 Pine West Plaza

| BUILDING SIZE:                    |
|-----------------------------------|
| RENTABLE SF:                      |
| CEILING HEIGHT:                   |
| SPRINKLER:                        |
| NATURAL GAS/<br>AIR CONDITIONING: |
| WATER/SEWER:                      |
| ELECTRIC SERVICE:                 |
| ROOF:                             |
| CONSTRUCTION:                     |
| PARKING:                          |
|                                   |

40,000 SF 4,417 RSF 9' Yes (Common Area) Yes Public 600 AMP, 480V, 3 Phase EPDM Masonry Ample