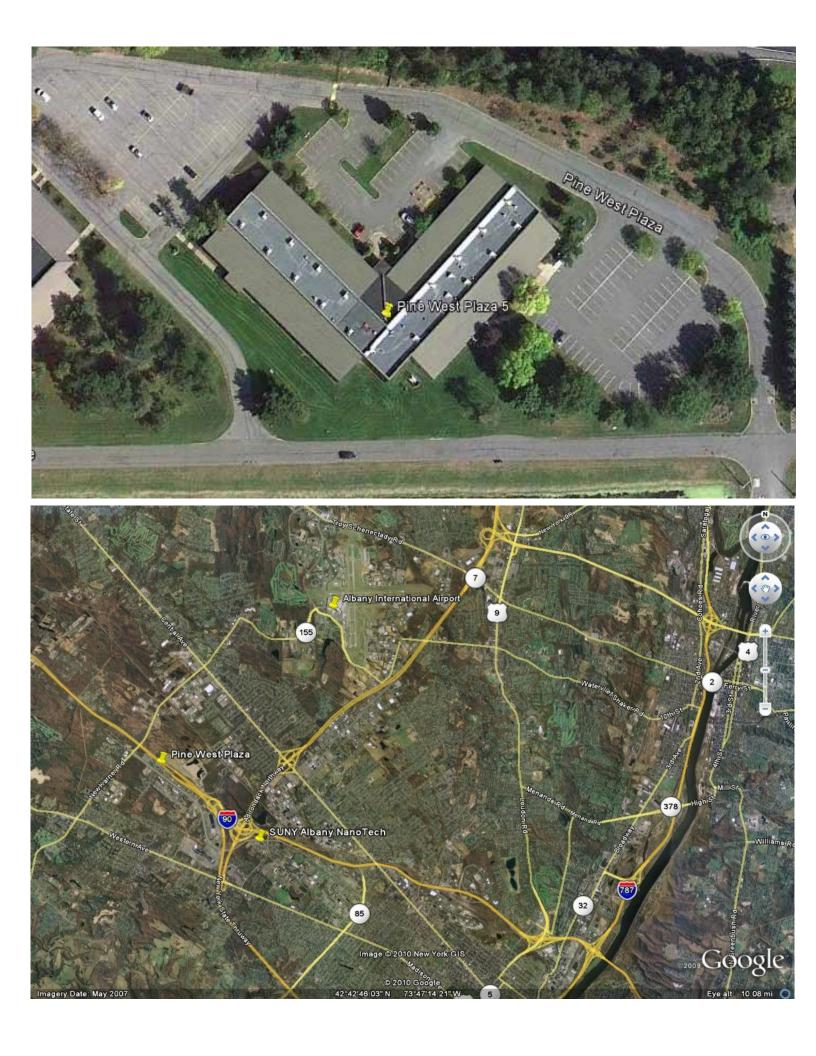

## TOUHEY ASSOCIATES

2 Pine West Plaza Washington Avenue Ext. Albany, NY 12205

Phone: 518-438-3521 Fax: 518-452-0600 www.TouheyAssociates.com info@TouheyAssociates.com Touhey Associates is a family owned company with over 35 years of experience in real estate acquisition, development and property management. We own and manage over 1 million square feet of office and warehouse space throughout the Capital Region. Pine West Plaza is a full service office park located only minutes from all major highways and routes.