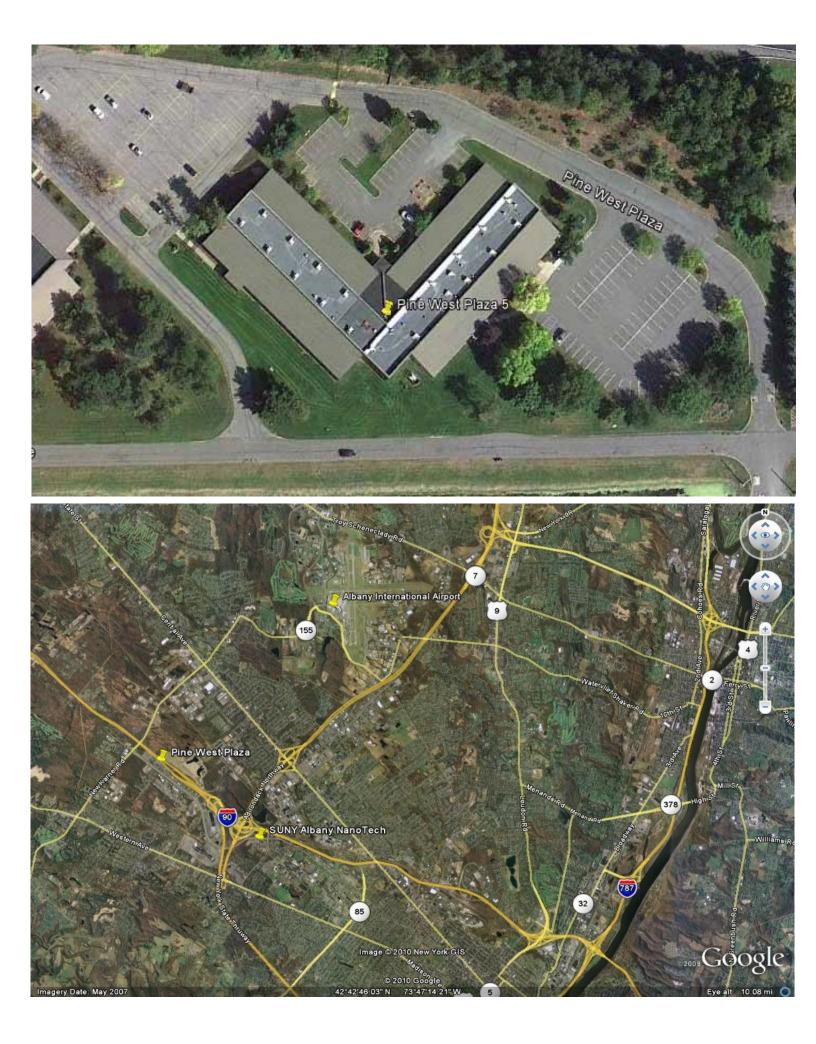

## 5 Pine West Plaza

Touhey Associates is a family owned company with over 35 years of experience in real estate acquisition, development and property management. We own and manage over half a million square feet of office and warehouse space throughout the Capital Region. Pine West Plaza is a full service office park located only minutes from all major highways and routes.

## TOUHEY ASSOCIATES

2 Pine West Plaza
Washington Avenue Ext.
Albany, NY 12205

Phone: 518-438-3521 Fax: 518-452-0600 www.TouheyAssociates.com

info@TouheyAssociates.com

Pine West Plaza 5 3.028 RSF