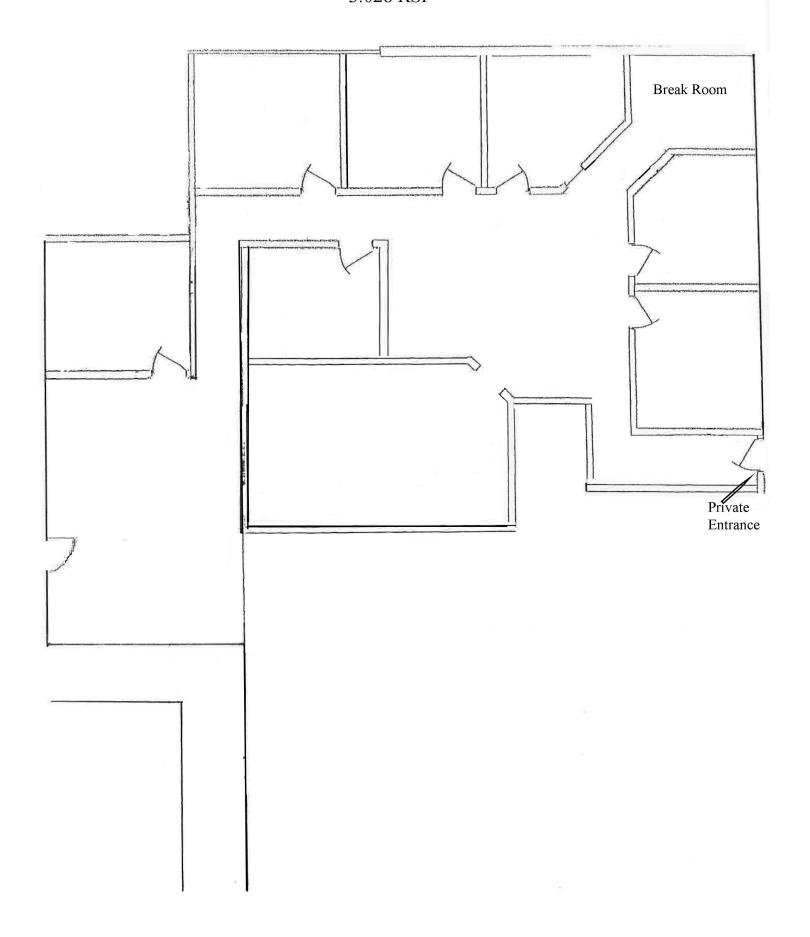

BUILDING SIZE: 40,000 SF

RENTABLE SF: 3,028 RSF

CEILING HEIGHT: 9'

SPRINKLER: Yes (Common Area)

NATURAL GAS/

AIR CONDITIONING: Yes

WATER/SEWER: Public

ELECTRIC SERVICE: 600 AMP, 480V, 3 Phase

## TOUHEY ASSOCIATES

2 Pine West Plaza
Washington Avenue Ext.
Albany, NY 12205

Phone: 518-438-3521 Fax: 518-452-0600 www.TouheyAssociates.com

info@TouheyAssociates.com

Pine West Plaza 5 3.028 RSF