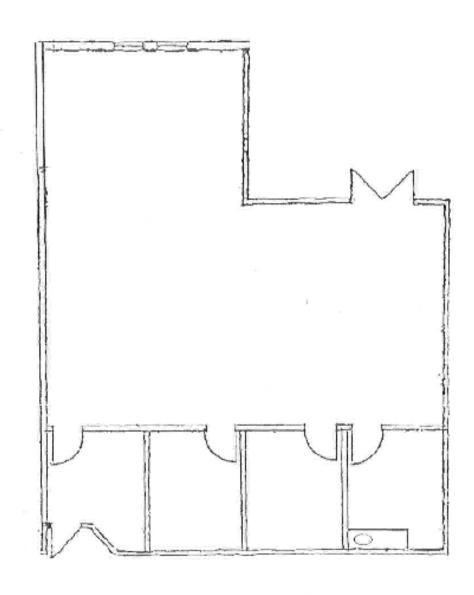

BUILDING SIZE: 40,000 SF

SPACE AVAILABLE: 1,925 RSF

CEILING HEIGHT: 9'

SPRINKLER: No

NATURAL GAS/AC: Yes

WATER/SEWER: Public

ELECTRIC SERVICE: 600 AMP, 480V, 3 Phase

ROOF: EPDM

CONSTRUCTION: Masonry

PARKING: Ample