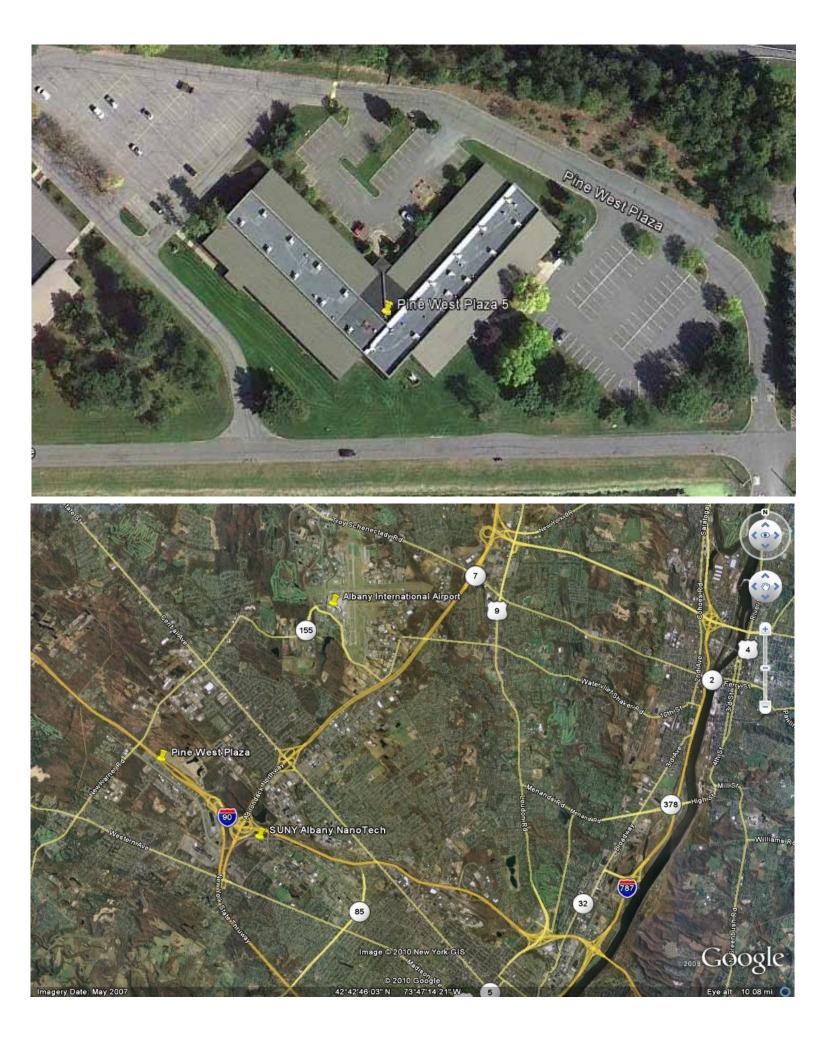

## 5 Pine West Plaza

Touhey Associates is a family owned company with over 35 years of experience in real estate acquisition, development and property management. We own and manage over 1 million square feet of office and warehouse space throughout the Capital Region. Pine West Plaza is a full service office park located only minutes from all major highways and routes.

## TOUHEY ASSOCIATES

2 Pine West Plaza
Washington Avenue Ext.
Albany, NY 12205

Phone: 518-438-3521 Fax: 518-452-0600 www.TouheyAssociates.com info@TouheyAssociates.com