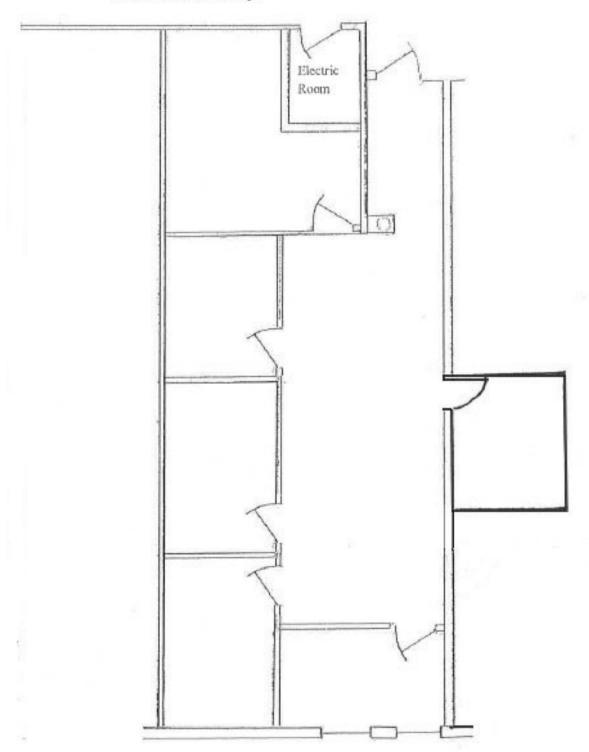

BUILDING SIZE: 40,000 SF

RENTABLE SF: 1,268 RSF

CEILING HEIGHT: 9'

SPRINKLER: Yes (Common Area)

NATURAL GAS/

AIR CONDITIONING: Yes

WATER/SEWER: Public

ELECTRIC SERVICE: 600 AMP, 480V, 3 Phase