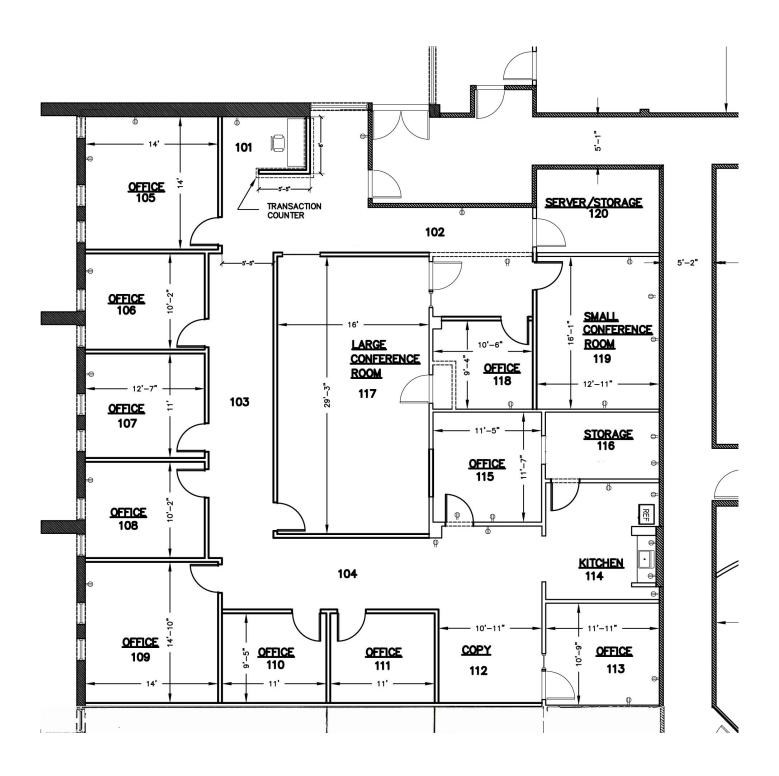

BUILDING SIZE: 22,500 SF

SIZE OF SPACE: 3,780 RSF

CEILING HEIGHT: 9'

SPRINKLER: No

NATURAL GAS/

AIR CONDITIONING: Yes

WATER/SEWER: Public

ELECTRIC SERVICE: 600 Amp, 480V, 3 Phase

ROOF: EPDM

CONSTRUCTION: Masonry

PARKING: Ample