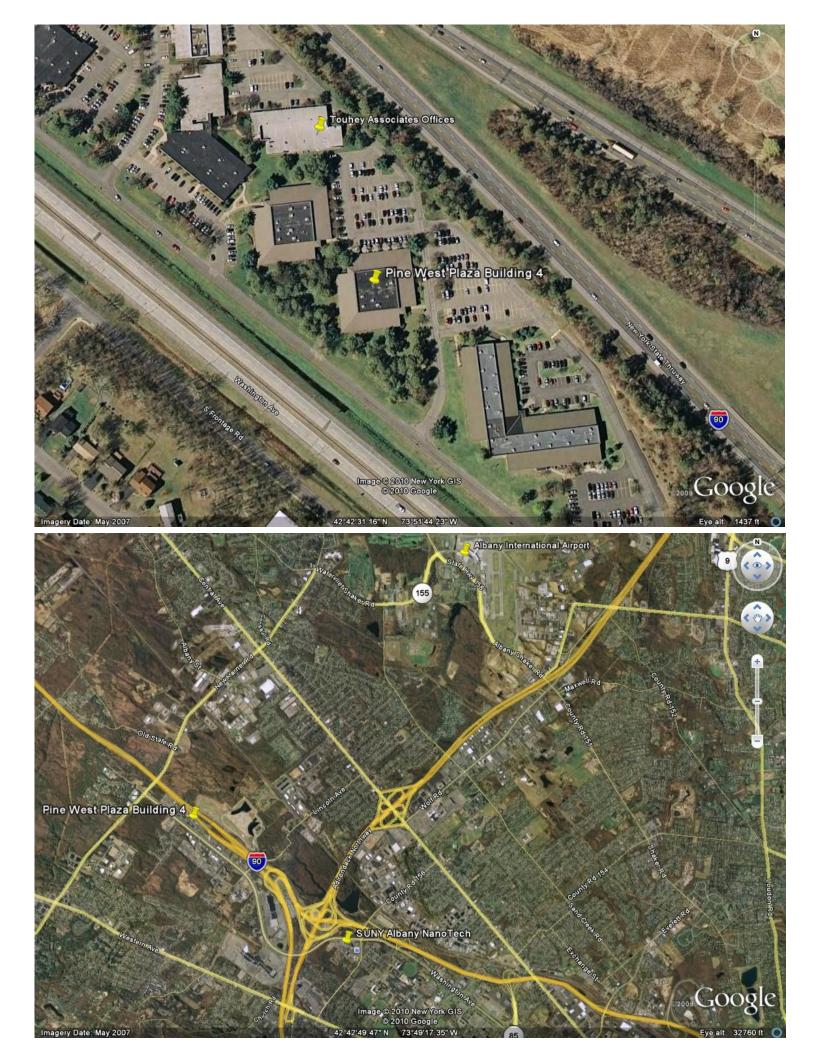

## 4 Pine West Plaza

Touhey Associates is a family owned company with over 35 years of experience in real estate acquisition, development and property management. We own and manage over 1 million square feet of office and warehouse space throughout the Capital Region. Pine West Plaza is a full service office park located only minutes from all major highways and routes.

## TOUHEY ASSOCIATES

2 Pine West Plaza Washington Avenue Ext. Albany, NY 12205

Phone: 518-438-3521 Fax: 518-452-0600

TouheyAssociates.com info@TouheyAssociates.com