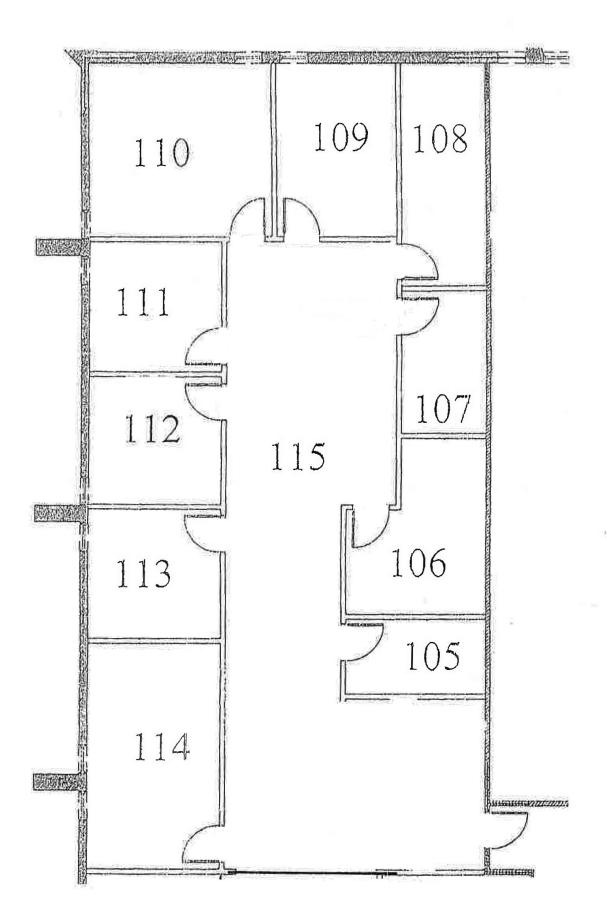

BUILDING SIZE: 22,500 SF

SIZE OF SPACE: 2,578 RSF

CEILING HEIGHT: 9'

SPRINKLER: No

NATURAL GAS/

AIR CONDITIONING: Yes

WATER/SEWER: Public

ELECTRIC SERVICE: 600 Amp, 480V, 3 Phase

ROOF: EPDM

CONSTRUCTION: Masonry

PARKING: Ample