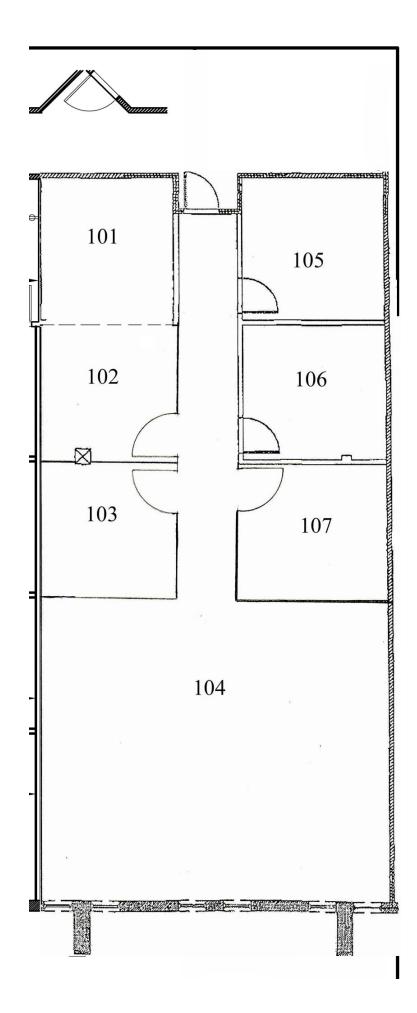

| BUILDING SIZE:                    | 22,500 SF              |
|-----------------------------------|------------------------|
| SIZE OF SPACE:                    | 1,901 RSF              |
| CEILING HEIGHT:                   | 9'                     |
| SPRINKLER:                        | No                     |
| NATURAL GAS/<br>AIR CONDITIONING: | Yes                    |
| WATER/SEWER:                      | Public                 |
| ELECTRIC SERVICE:                 | 600 Amp, 480V, 3 Phase |
| ROOF:                             | EPDM                   |
| CONSTRUCTION:                     | Masonry                |
| PARKING:                          | Ample                  |
| 1                                 |                        |