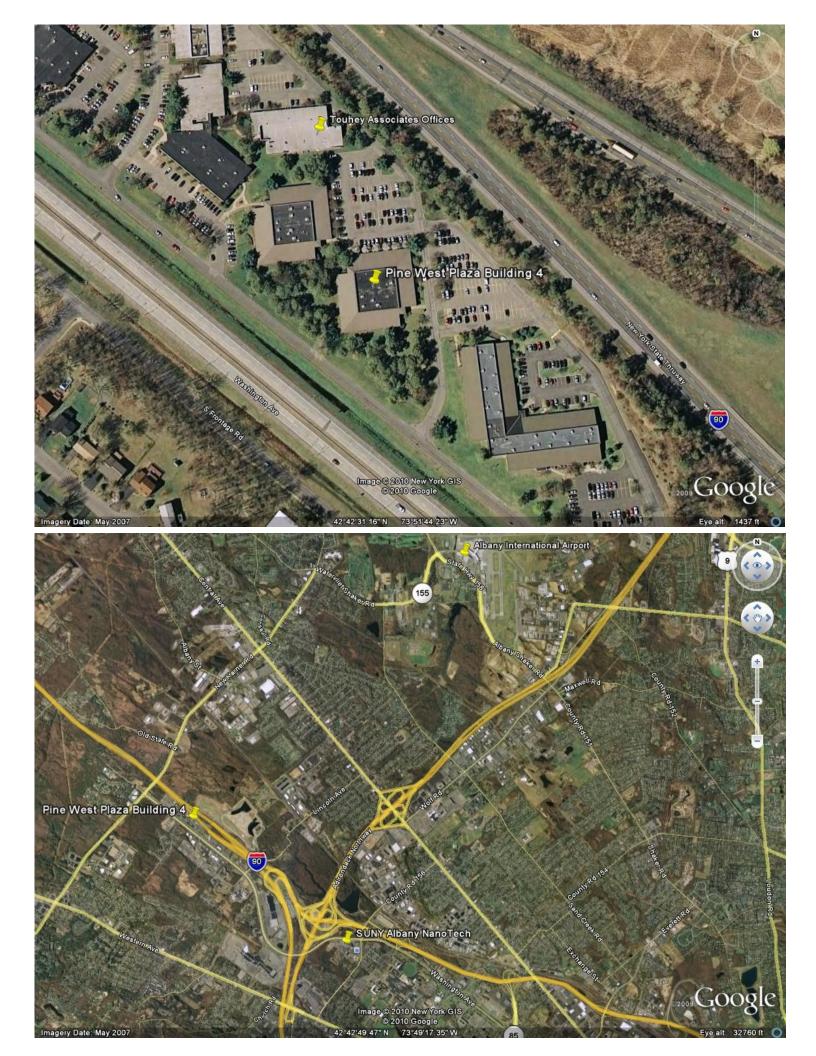

## 4 Pine West Plaza

Touhey Associates is a family owned company with over 35 years of experience in real estate acquisition, development and property management. We own and manage over a half a million square feet of office and warehouse space throughout the Capital Region. Pine West Plaza is a full service office park located only minutes from all major highways and routes.

## TOUHEY ASSOCIATES

2 Pine West Plaza Washington Avenue Ext. Albany, NY 12205 Phone: 518-438-3521 Fax: 518-452-0600 TouheyAssociates.com info@TouheyAssociates.com