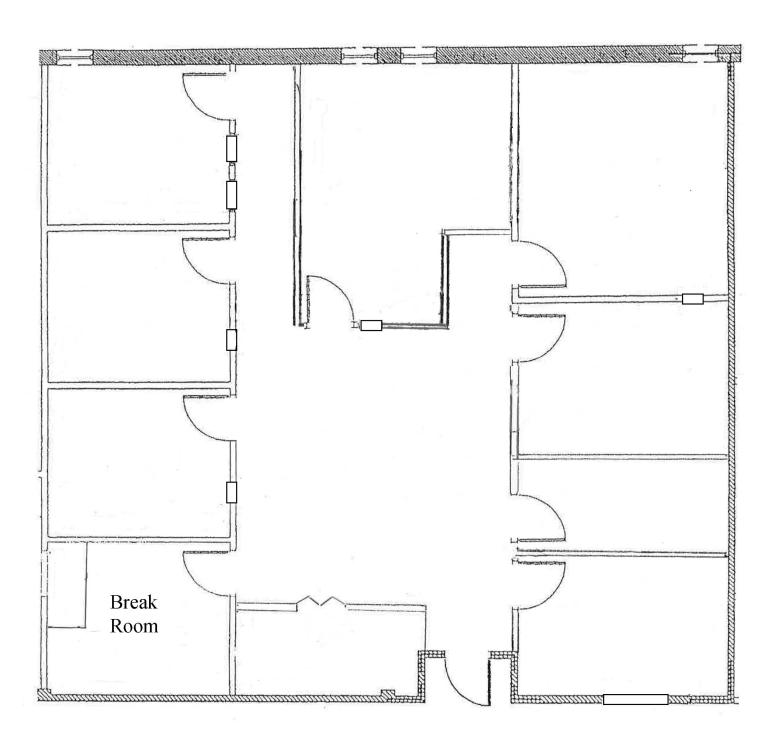

BUILDING SIZE: 22,500 SF

SIZE OF SPACE: 1,900 RSF

CEILING HEIGHT: 9'

SPRINKLER: No

NATURAL GAS/

AIR CONDITIONING: Yes

WATER/SEWER: Public

ELECTRIC SERVICE: 600 Amp, 480V, 3 Phase

## Pine West Plaza Building 4 1,900 RSF