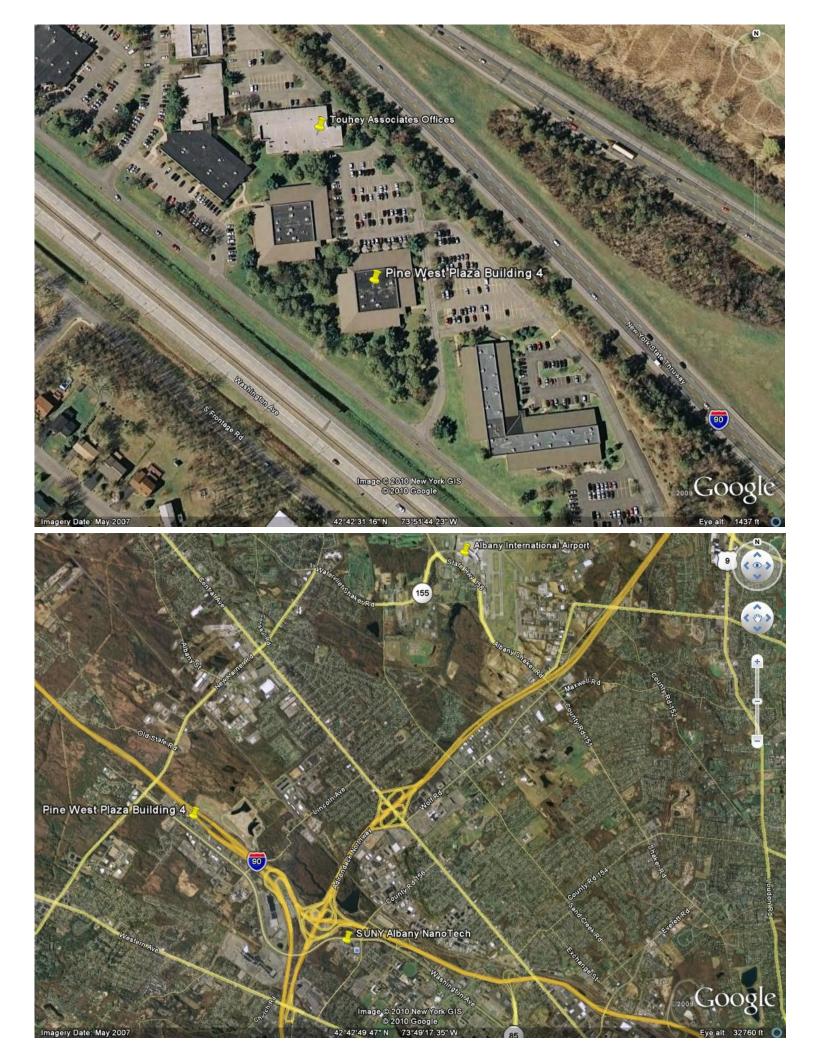

## 4 Pine West Plaza

Touhey Associates is a family owned company with over 35 years of experience in real estate acquisition, development and property management. We own and manage over half a million square feet of office and warehouse space throughout the Capital Region. Pine West Plaza is a full service office park located only minutes from all major highways and routes.

## TOUHEY ASSOCIATES

2 Pine West Plaza Washington Avenue Ext. Albany, NY 12205

Phone: 518-438-3521 Fax: 518-452-0600 TouheyAssociates.com

info@TouheyAssociates.com

## Pine West Plaza Building 4 1,900 RSF