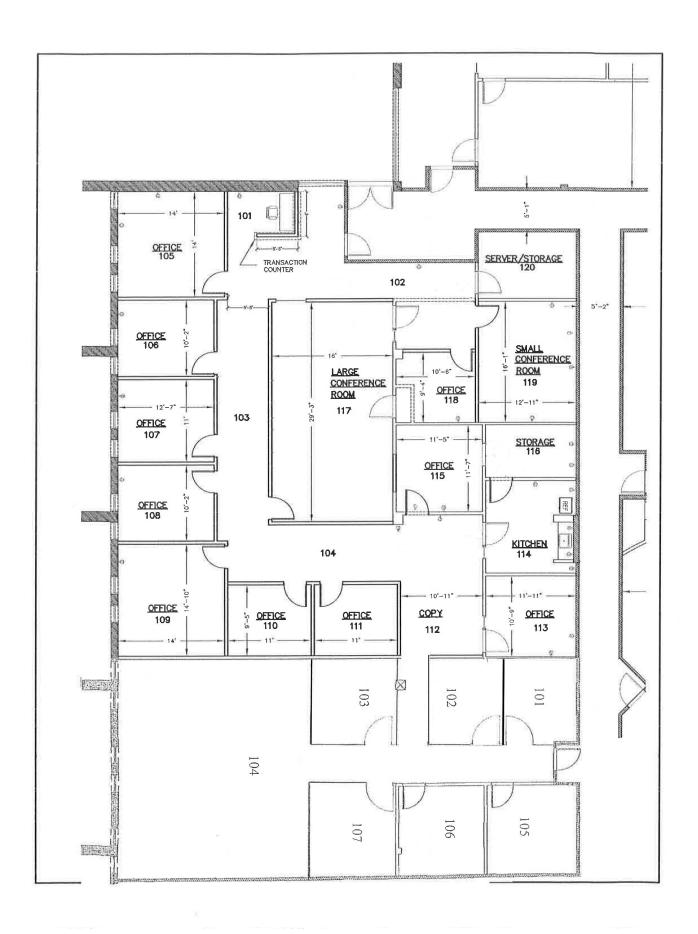

BUILDING SIZE: 22,500 SF

SIZE OF SPACE: 5,681 RSF

CEILING HEIGHT: 9'

SPRINKLER: No

NATURAL GAS/

AIR CONDITIONING: Yes

WATER/SEWER: Public

ELECTRIC SERVICE: 600 Amp, 480V, 3 Phase

ROOF: EPDM

CONSTRUCTION: Masonry

PARKING: Ample