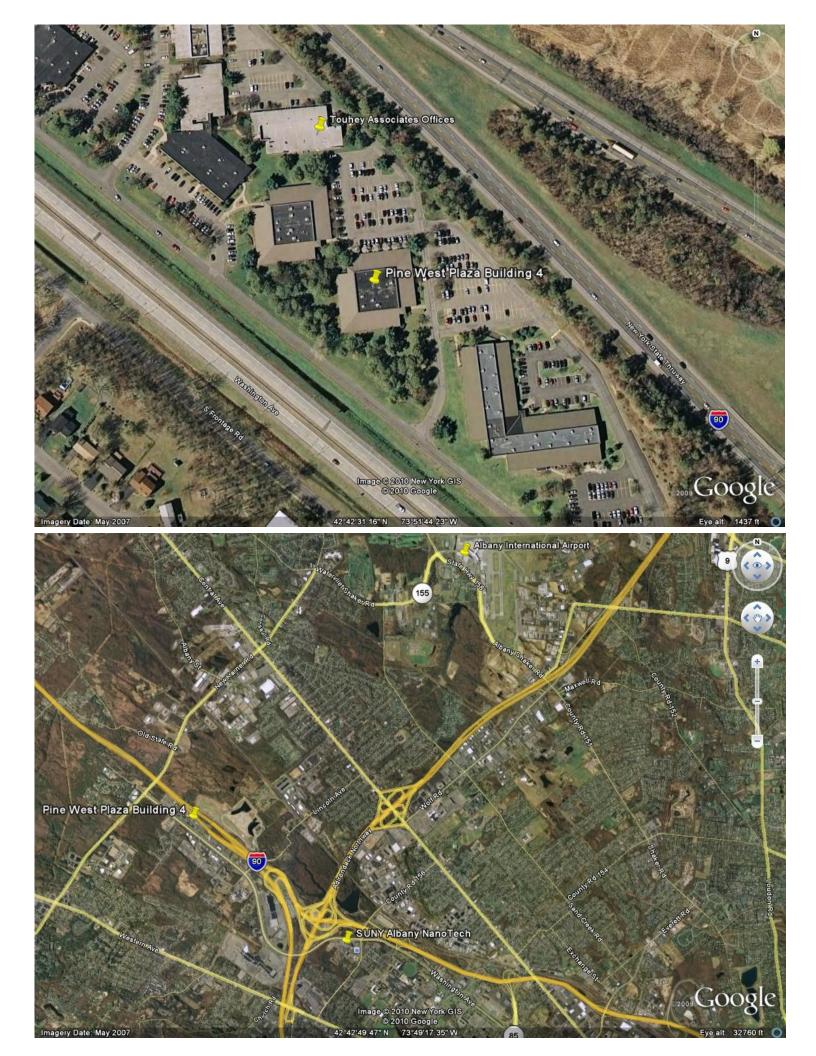

## 4 Pine West Plaza

Touhey Associates is a family owned company with over 35 years of experience in real estate acquisition, development and property management. We own and manage over a half a million square feet of office and warehouse space throughout the Capital Region. Pine West Plaza is a full service office park located only minutes from all major highways and routes.

## TOUHEY ASSOCIATES

2 Pine West Plaza Washington Avenue Ext. Albany, NY 12205

Phone: 518-438-3521

Fax: 518-452-0600 TouheyAssociates.com

info@TouheyAssociates.com