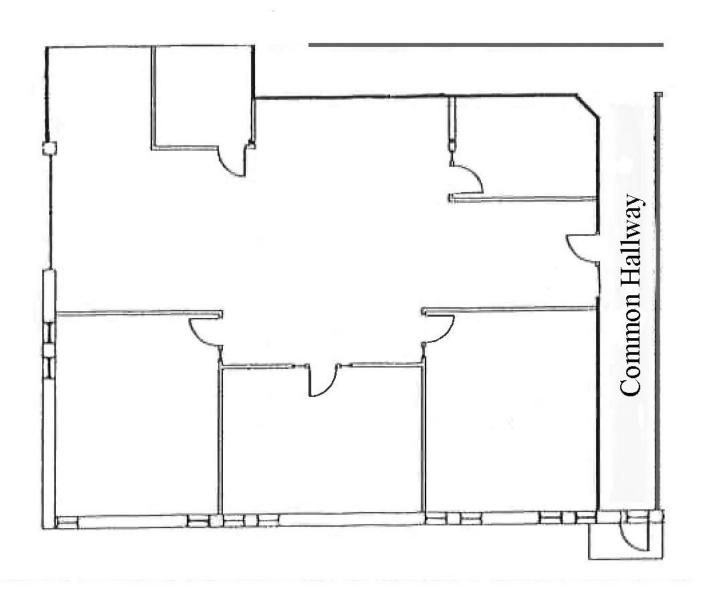

Building Size 22,500 SF

SIZE OF SPACE: 3,215 RSF

\*\*Available Early 2024!\*\*

CEILING HEIGHT: 9'

SPRINKLER: No

NATURAL GAS/

AIR CONDITIONING: Yes

WATER/SEWER: Public