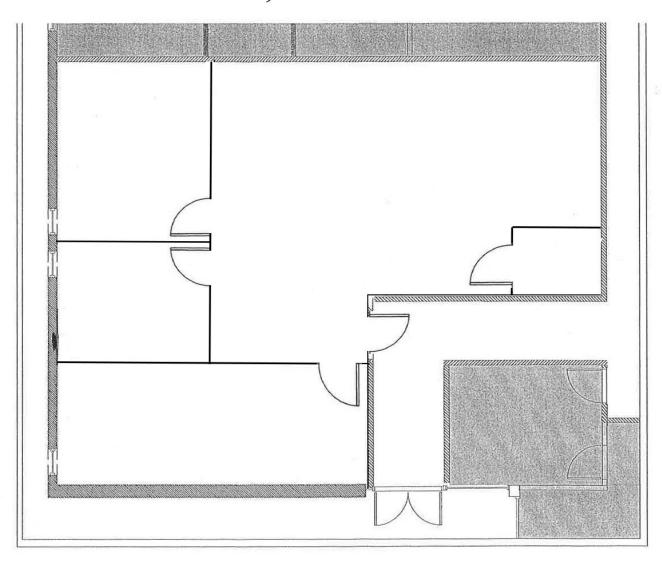

**Building Size** 22,500 SF

1,628 RSF SIZE OF SPACE:

**CEILING HEIGHT:** 9,

SPRINKLER: No

NATURAL GAS/

AIR CONDITIONING: Yes

WATER/SEWER: **Public** 

**ELECTRIC SERVICE:** 600 Amp, 480V, 3 Phase

## Pine West Plaza 3 1,628 SF