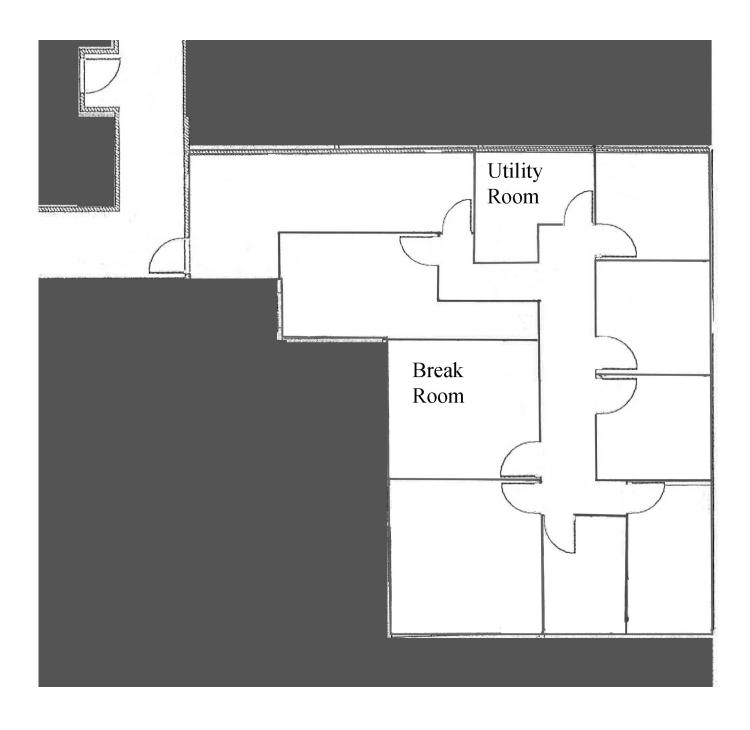

## 3 Pine West Plaza



Touhey Associates is a family owned company with over 35 years of experience in real estate acquisition, development and property management. We own and manage Pine West Plaza, our full service professional office park located only minutes from I-90, I-87 and the NYS Thruway.

**BUILDING SIZE:** 22,500 SF

1,567 RSF SIZE OF SPACE:

**CEILING HEIGHT:** 9,

SPRINKLER: No

NATURAL GAS/

AIR CONDITIONING: Yes

Public WATER/SEWER:

**ELECTRIC SERVICE:** 600 Amp, 480V, 3 Phase

ROOF: **EPDM** 

CONSTRUCTION: Masonry

PARKING: Ample

## TOUHEY ASSOCIATES

2 Pine West Plaza Washington Avenue Ext. Albany, NY 12205

Phone: 518-438-3521 Fax: 518-452-0600 TouheyAssociates.com

info@TouheyAssociates.com

## Pine West Plaza Building 3 1,567 RSF