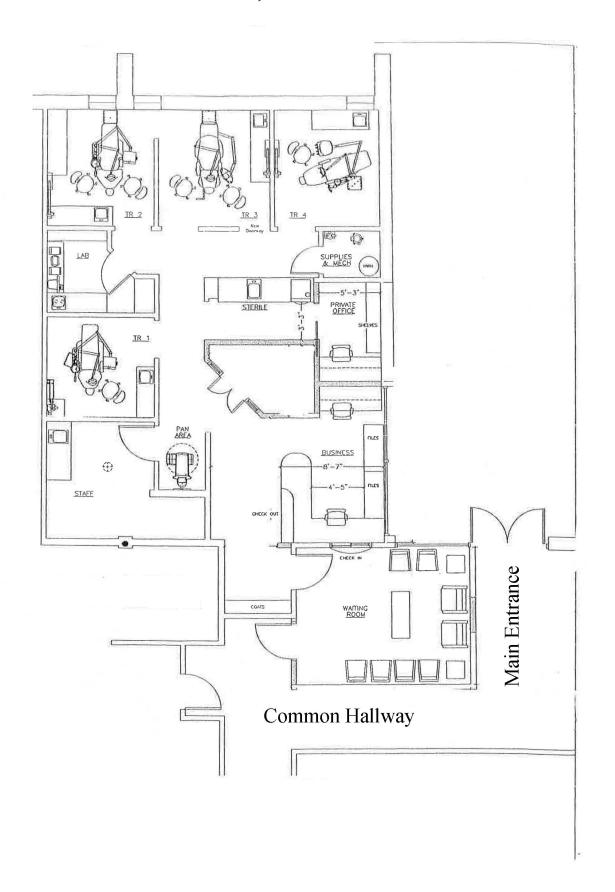

BUILDING SIZE: 22,500 SF

SIZE OF SPACE: 1,455 RSF

Former Dentist Office!

CEILING HEIGHT: 9'

SPRINKLER: No

NATURAL GAS/

AIR CONDITIONING: Yes

WATER/SEWER: Public

## Pine West Plaza Building 3 1,455 RSF