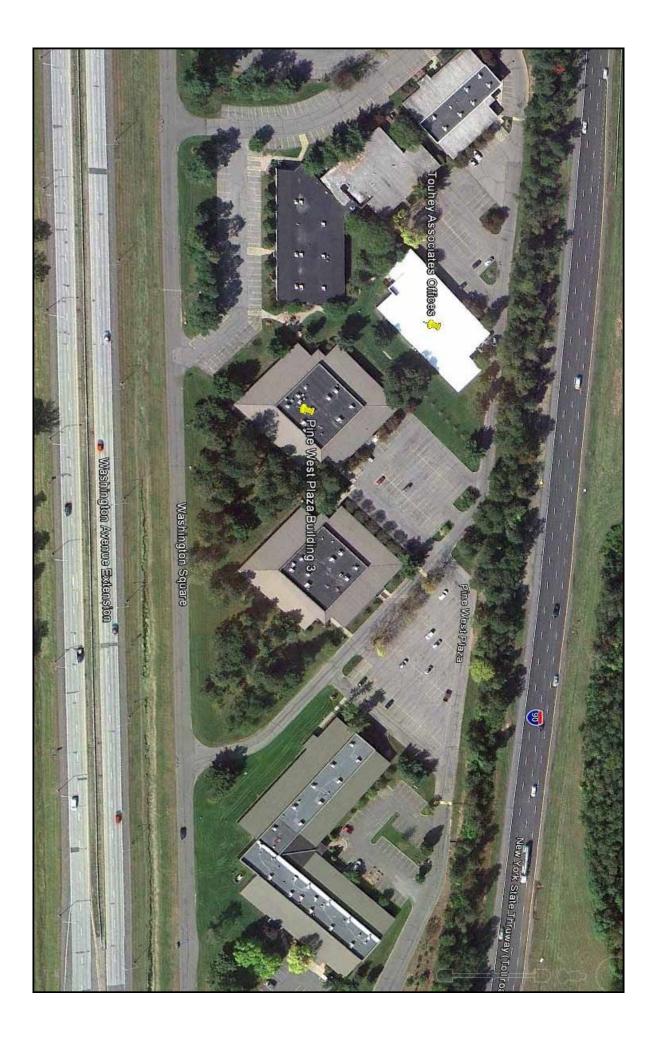

## 3 Pine West Plaza

Touhey Associates is a family owned company with over 35 years of experience in real estate acquisition, development and property management. We own and manage over 1 million square feet of office and warehouse space throughout the Capital Region. Pine West Plaza is a full service office park located only minutes from all major highways and routes.

## TOUHEY ASSOCIATES

2 Pine West Plaza Washington Avenue Ext. Albany, NY 12205

Phone: 518-438-3521 www.TouheyAssociates.com info@TouheyAssociates.com