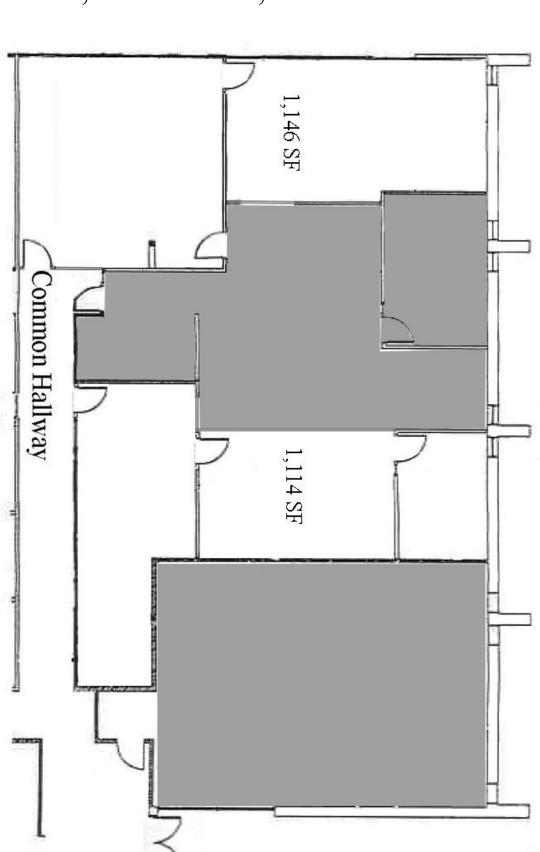

|           | Building Size                     | 22,500 SF              |
|-----------|-----------------------------------|------------------------|
|           | SIZE OF SPACE:                    | 1,114 RSF<br>1,146 RSF |
|           | <b>CEILING HEIGHT:</b>            | 9'                     |
|           | SPRINKLER:                        | No                     |
| E S<br>a  | NATURAL GAS/<br>AIR CONDITIONING: | Yes                    |
| Ext.<br>5 | WATER/SEWER:                      | Public                 |
| 521       | ELECTRIC SERVICE:                 | 600 Amp, 480V, 3 Phase |
| 521<br>00 | ROOF:                             | EPDM                   |
| .com      | CONSTRUCTION:                     | Masonry                |
| 5.0011    | PARKING:                          | Ample                  |

## Pine West Plaza Building 3 1,114 SF and 1,146 SF Available