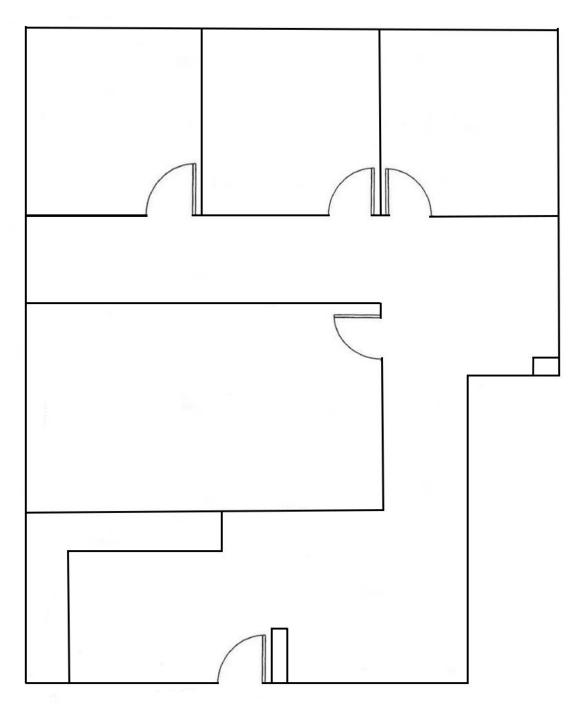

ily owned company with over 35 years of experience in real estate acquisition, development and property management. We own and manage over half a million square feet of office and warehouse space throughout the Capital Region. Part of our full service office park Pine West Plaza, 325 Washington Avenue Extension is located only minutes from all major highways and routes.

BUILDING SIZE: 16,000 SF

SPACE AVAILABLE: 1,602 RSF

CEILING HEIGHT: 9'

SPRINKLER: No

NATURAL GAS/AC: Yes

WATER/SEWER: Public

ELECTRIC SERVICE: 400 AMP, 480V, 3 Phase

ROOF: EPDM

CONSTRUCTION: Masonry

PARKING: Ample

## TOUHEY ASSOCIATES

2 Pine West Plaza Washington Avenue Ext. Albany, NY 12205

Phone: 518-438-3521 Fax: 518-452-0600

TouheyAssociates.com

in fo@Touhey Associates.com

## Pine West Plaza 2 1,602 SF



Common Hallway