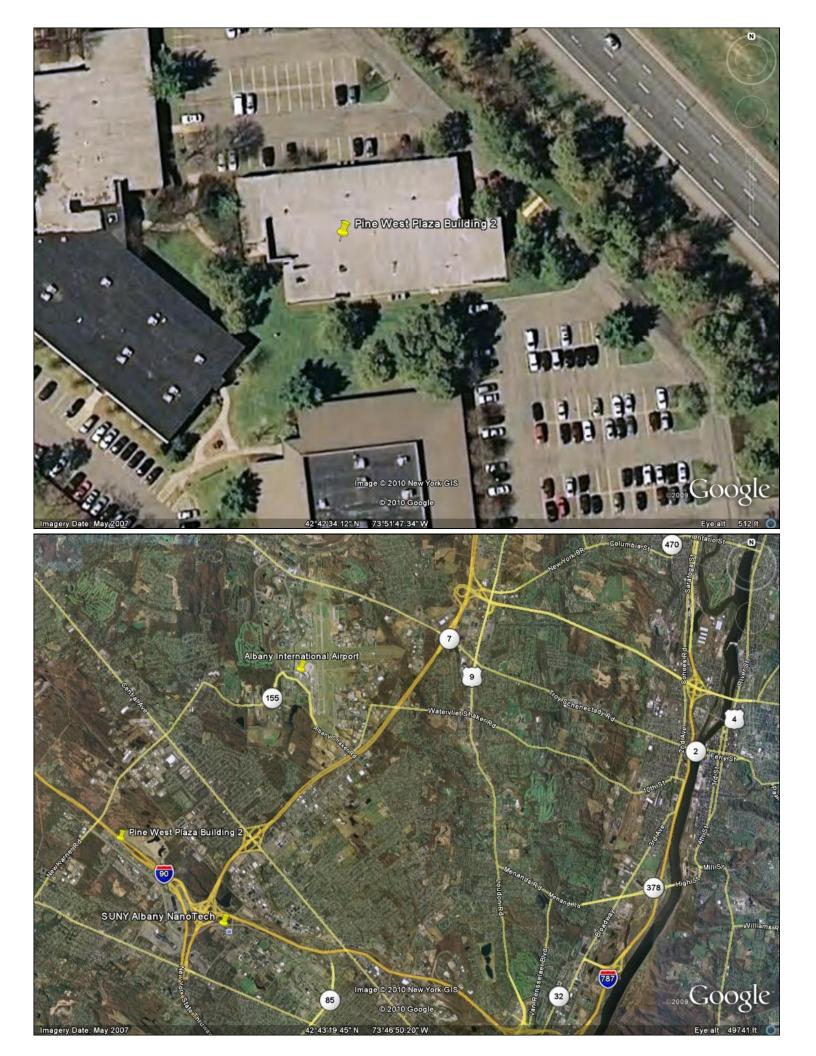

## 2 Pine West Plaza

Touhey Associates is a family owned company with over 35 years of experience in real estate acquisition, development and property management. We own and manage over half a million square feet of office and warehouse space throughout the Capital Region. Part of our full service office park Pine West Plaza, 325 Washington Avenue Extension is located only minutes from all major highways and routes.

## TOUHEY ASSOCIATES

2 Pine West Plaza Washington Avenue Ext. Albany, NY 12205

Phone: 518-438-3521 Fax: 518-452-0600

TouheyAssociates.com

in fo@Touhey Associates.com