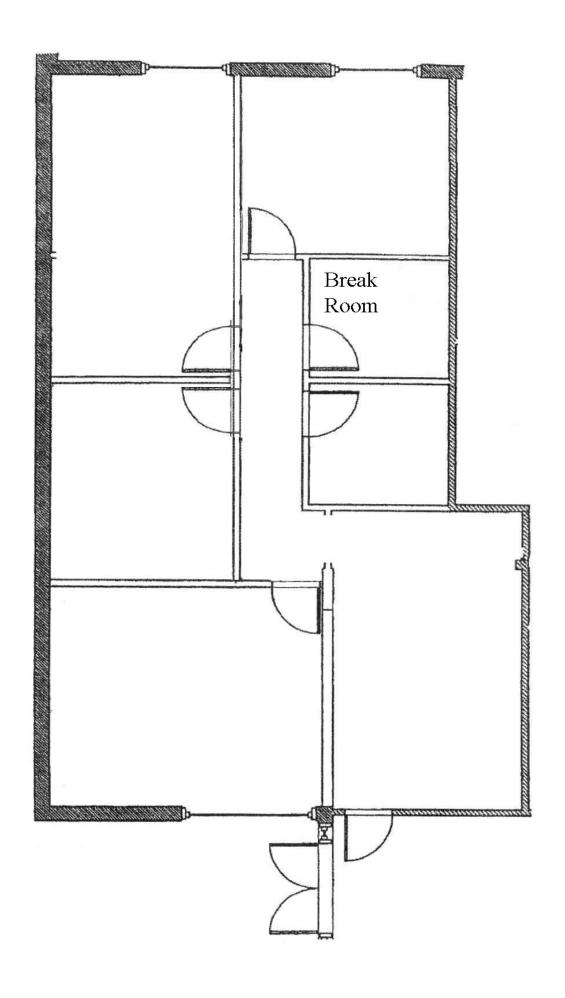

## TOUHEY ASSOCIATES

2 Pine West Plaza Washington Avenue Ext. Albany, NY 12205

Phone: 518-438-3521 Fax: 518-452-0600 TouheyAssociates.com

info@TouheyAssociates.com

BUILDING SIZE: 16,000 SF

SPACE AVAILABLE: 1,315 RSF

CEILING HEIGHT: 9'

SPRINKLER: No

NATURAL GAS/AC: Yes

WATER/SEWER: Public

ELECTRIC SERVICE: 400 AMP, 480V, 3 Phase

ROOF: EPDM

CONSTRUCTION: Masonry

PARKING: Ample