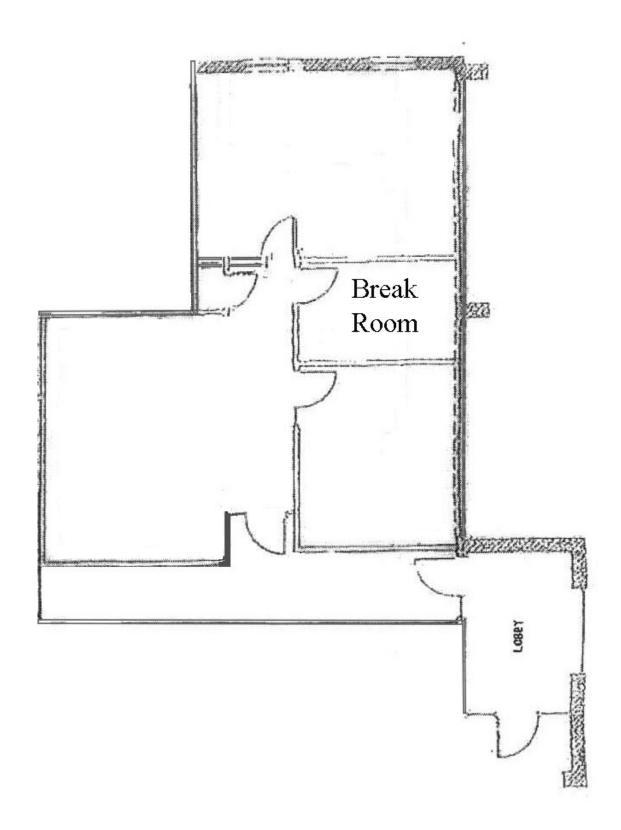

22,500 SF **BUILDING SIZE:** 

1,125 RSF SIZE OF SPACE:

**CEILING HEIGHT:** 9,

SPRINKLER: No

NATURAL GAS/

AIR CONDITIONING: Yes

**Public** WATER/SEWER:

ELECTRIC SERVICE: 400 Amp, 480V, 3 Phase