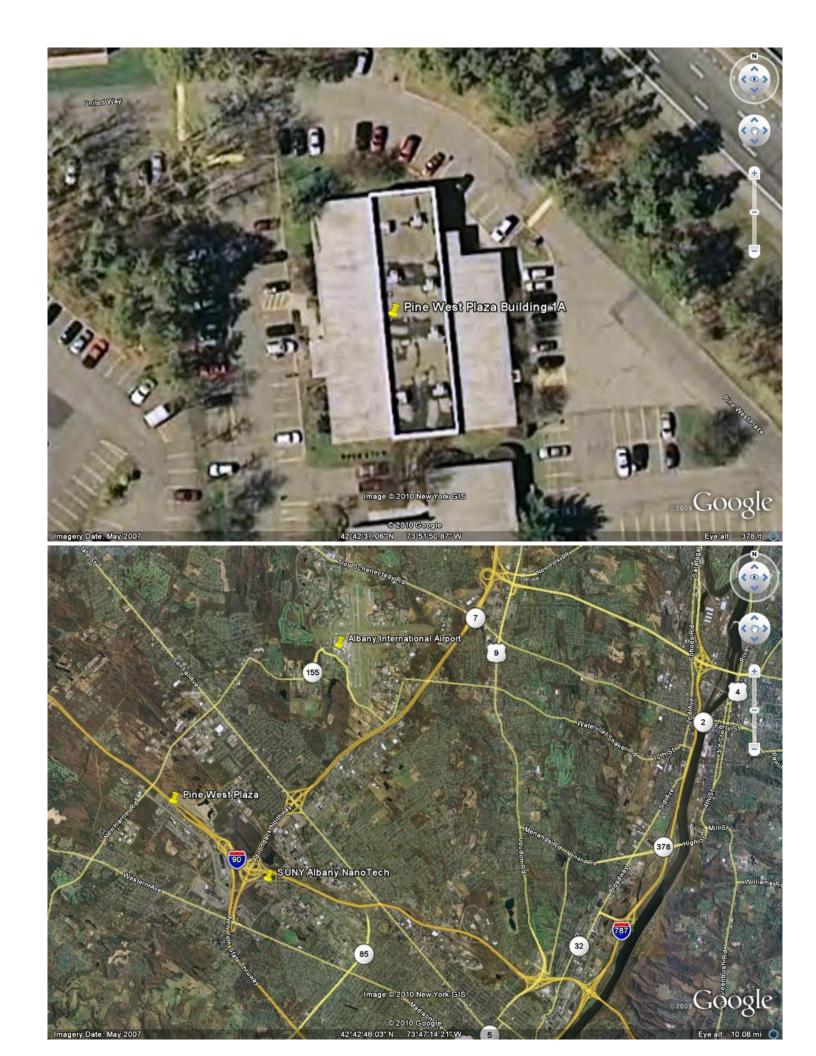

## 1A Pine West Plaza

Touhey Associates is a family owned company with over 35 years of experience in real estate acquisition, development and property management. We own and manage Pine West Plaza, our full service professional office park located only minutes from I-90, I-87 and the NYS Thruway.