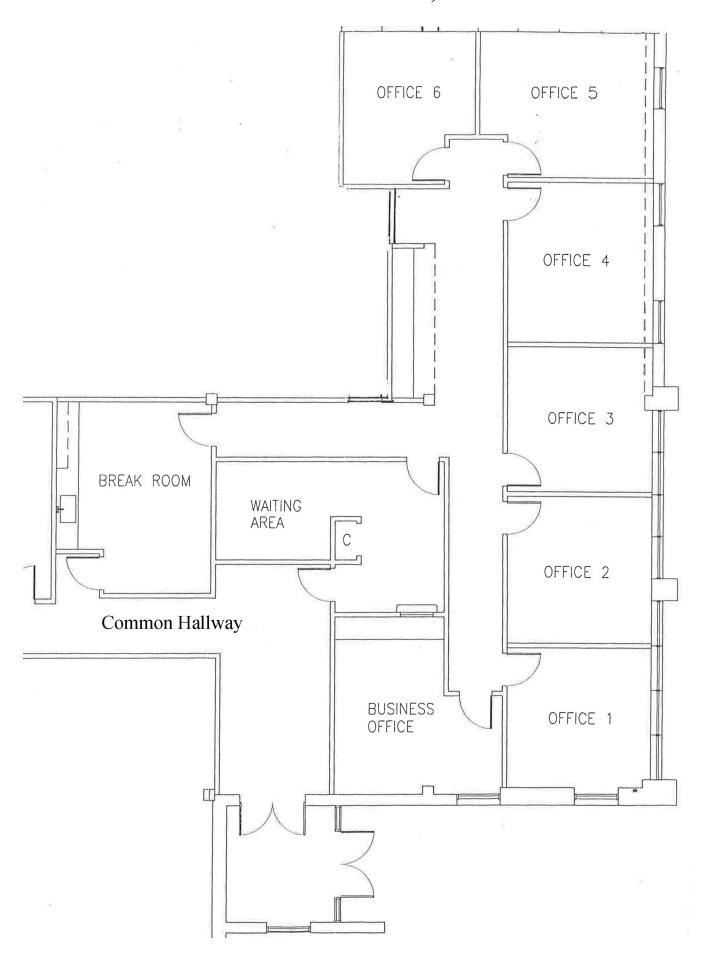

**BUILDING SIZE:** 22,500 SF

2,618 RSF SIZE OF SPACE:

**CEILING HEIGHT:** 9,

SPRINKLER: No

NATURAL GAS/

AIR CONDITIONING: Yes

**Public** WATER/SEWER:

ELECTRIC SERVICE: 400 Amp, 480V, 3 Phase

## TOUHEY ASSOCIATES

2 Pine West Plaza Washington Avenue Ext. Albany, NY 12205

Phone: 518-438-3521 Fax: 518-452-0600 TouheyAssociates.com

info@TouheyAssociates.com

1A Pine West Plaza - 2,618 RSF