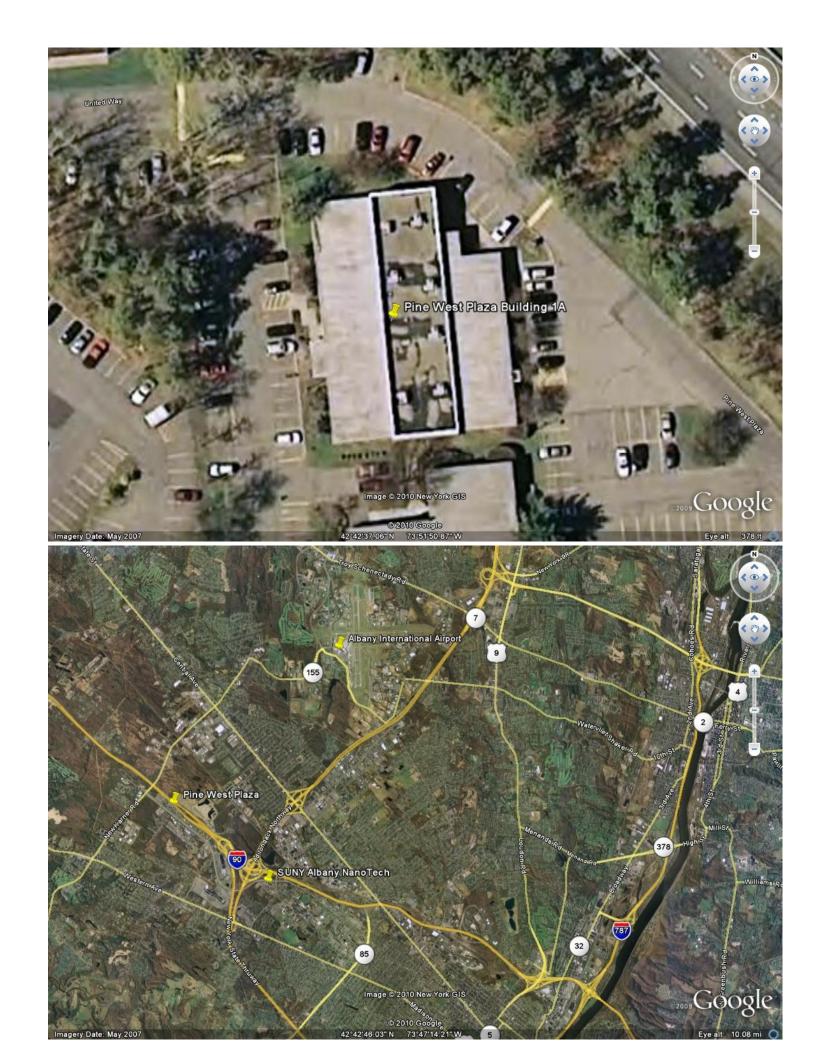

## 1A Pine West Plaza

Touhey Associates is a family owned company with over 35 years of experience in real estate acquisition, development and property management. We own and manage Pine West Plaza, our full service professional office park located only minutes from I-90, I-87 and the NYS Thruway.

## TOUHEY ASSOCIATES

2 Pine West Plaza Washington Avenue Ext. Albany, NY 12205

Phone: 518-438-3521 Fax: 518-452-0600 TouheyAssociates.com

info@TouheyAssociates.com

1A Pine West Plaza - 2,618 RSF