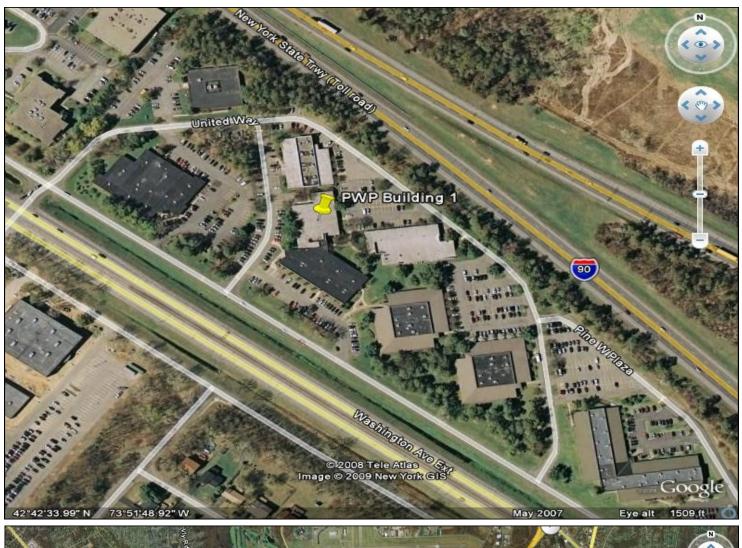

## 1 Pine West Plaza

## TOUHEY ASSOCIATES

2 Pine West Plaza Washington Avenue Ext. Albany, NY 12205

Phone: 518-438-3521
Fax: 518-452-0600
TouheyAssociates.com
info@TouheyAssociates.com

Touhey Associates is a family owned company with over 35 years of experience in real estate acquisition, development and property management. We own and manage over 1 million square feet of office and warehouse space throughout the Capital Region. Pine West Plaza is a full service office park located only minutes from all major highways and routes.