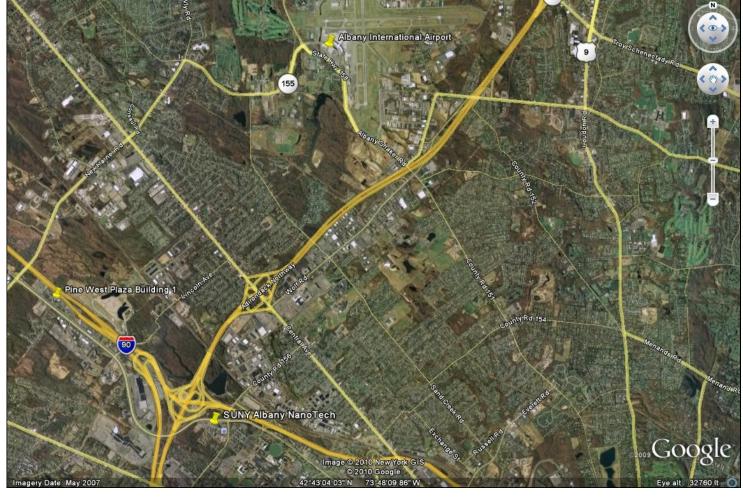

## 1 Pine West Plaza

## TOUHEY ASSOCIATES

2 Pine West Plaza Washington Avenue Ext. Albany, NY 12205

Phone: 518-438-3521
Fax: 518-452-0600
TouheyAssociates.com
info@TouheyAssociates.com

Touhey Associates is a family owned company with over 35 years of experience in real estate acquisition, development and property management. We own and manage over 1 million square feet of office and warehouse space throughout the Capital Region. Pine West Plaza is a full service office park located only minutes from all major highways and routes.