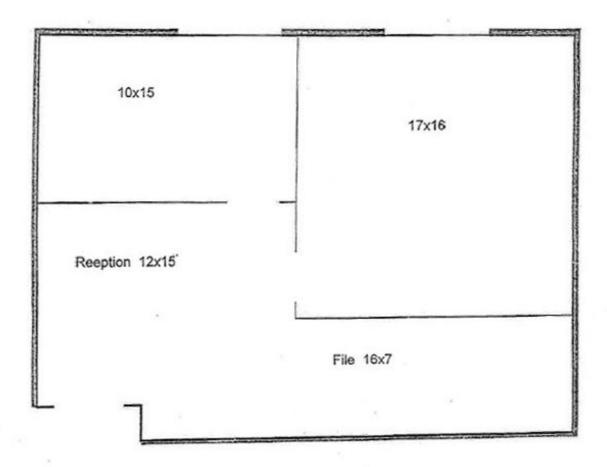

BUILDING SIZE: 27,061 SF

SIZE OF SPACE: 806 RSF

CEILING HEIGHT: 9'

SPRINKLER: No

NATURAL GAS/

AIR CONDITIONING: Yes

WATER/SEWER: Public

ELECTRIC SERVICE: 600 Amp, 480V, 3 Phase