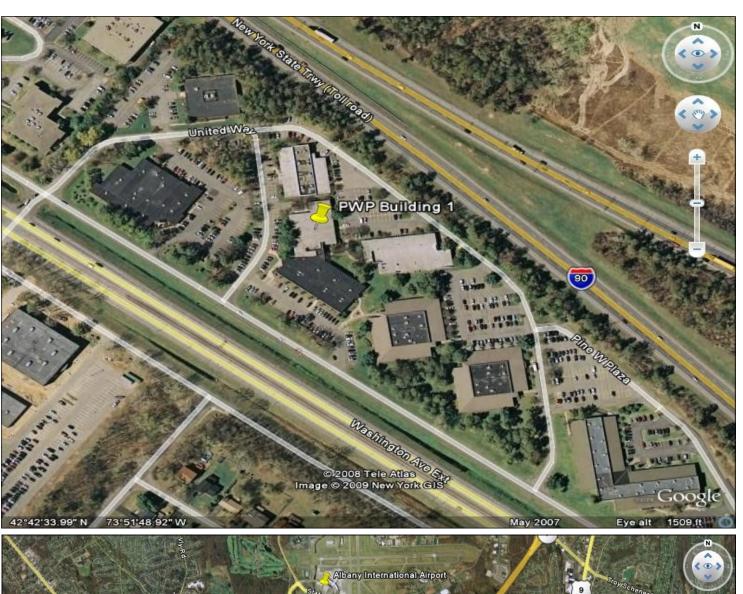

## TOUHEY ASSOCIATES

2 Pine West Plaza Washington Avenue Ext. Albany, NY 12205

Phone: 518-438-3521
Fax: 518-452-0600
TouheyAssociates.com
info@TouheyAssociates.com

Touhey Associates is a family owned company with over 35 years of experience in real estate acquisition, development and property management. We own and manage Pine West Plaza, our full service professional office park located only minutes from I-90, I-87 and the NYS Thruway.