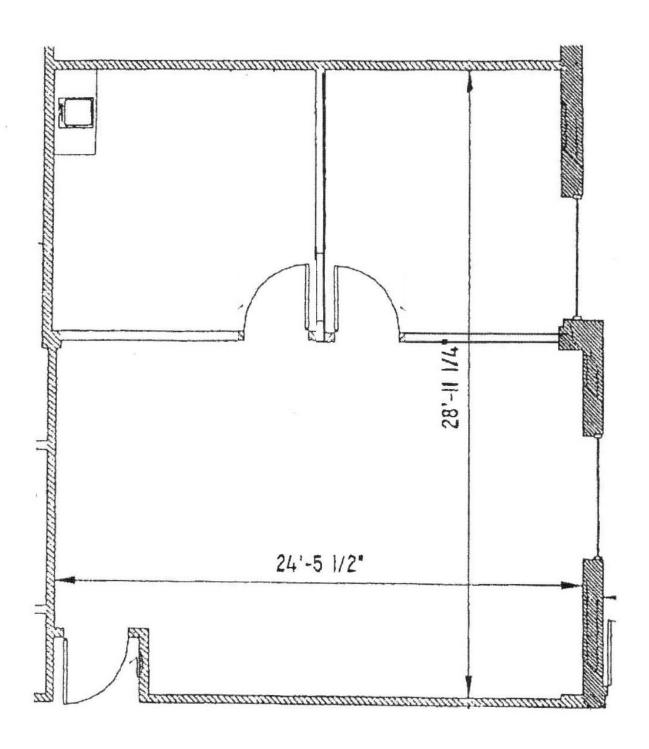

BUILDING SIZE: 27,061 SF

SIZE OF SPACE: 767 RSF

CEILING HEIGHT: 9'

SPRINKLER: No

NATURAL GAS/

AIR CONDITIONING: Yes

WATER/SEWER: Public

ELECTRIC SERVICE: 600 Amp, 480V, 3 Phase

## Pine West Plaza 1 - 767 SF