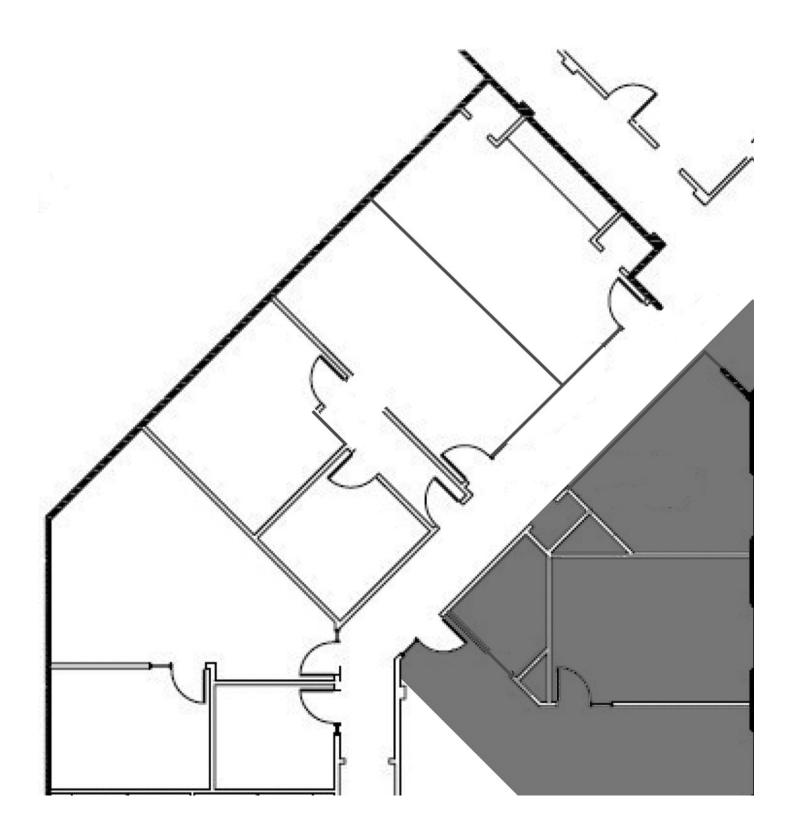

| BUILDING SIZE:                    | 27,061 SF              |
|-----------------------------------|------------------------|
| SIZE OF SPACE:                    | 1,972 RSF              |
| CEILING HEIGHT:                   | 9'                     |
| SPRINKLER:                        | No                     |
| NATURAL GAS/<br>AIR CONDITIONING: | Yes                    |
| WATER/SEWER:                      | Public                 |
| ELECTRIC SERVICE:                 | 600 Amp, 480V, 3 Phase |
| ROOF:                             | EPDM                   |
| CONSTRUCTION:                     | Masonry                |
| PARKING:                          | Ample                  |
|                                   |                        |