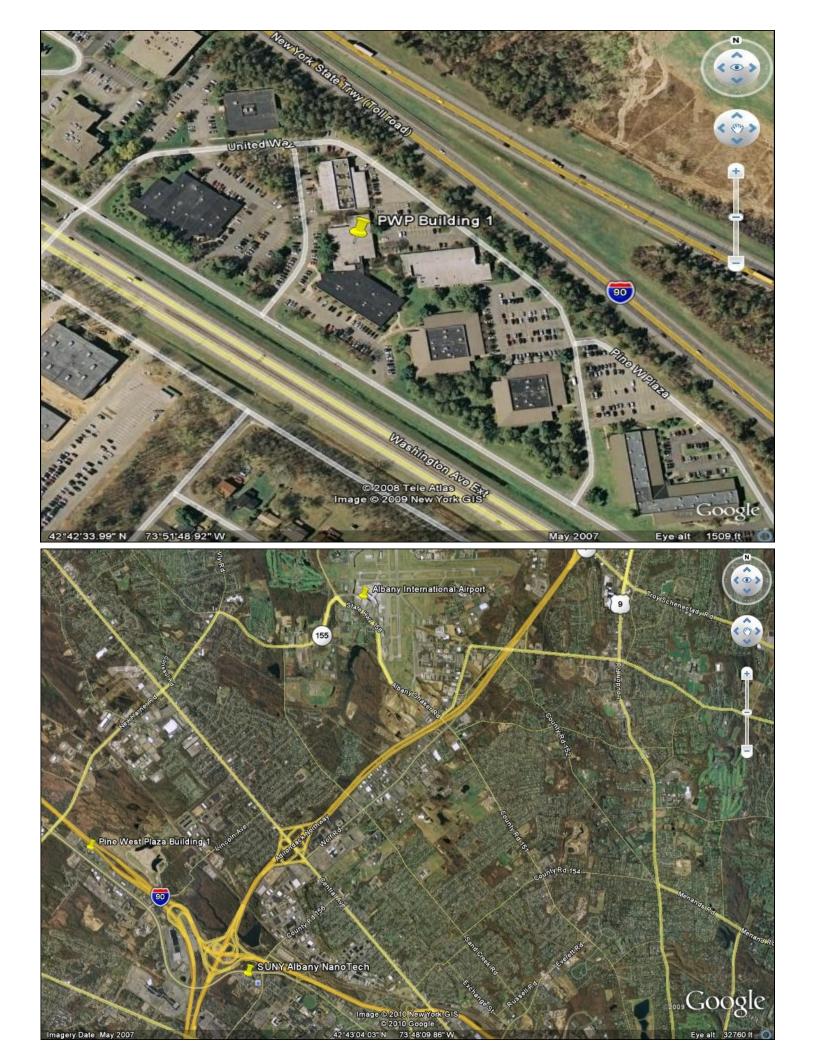

## 1 Pine West Plaza

TOUHEY Associates

2 Pine West Plaza Washington Avenue Ext. Albany, NY 12205

Phone: 518-438-3521 Fax: 518-452-0600 TouheyAssociates.com info@TouheyAssociates.com Touhey Associates is a family owned company with over 35 years of experience in real estate acquisition, development and property management. We own and manage over a half a million square feet of office and warehouse space throughout the Capital Region. Pine West Plaza is a full service office park located only minutes from all major highways and routes.