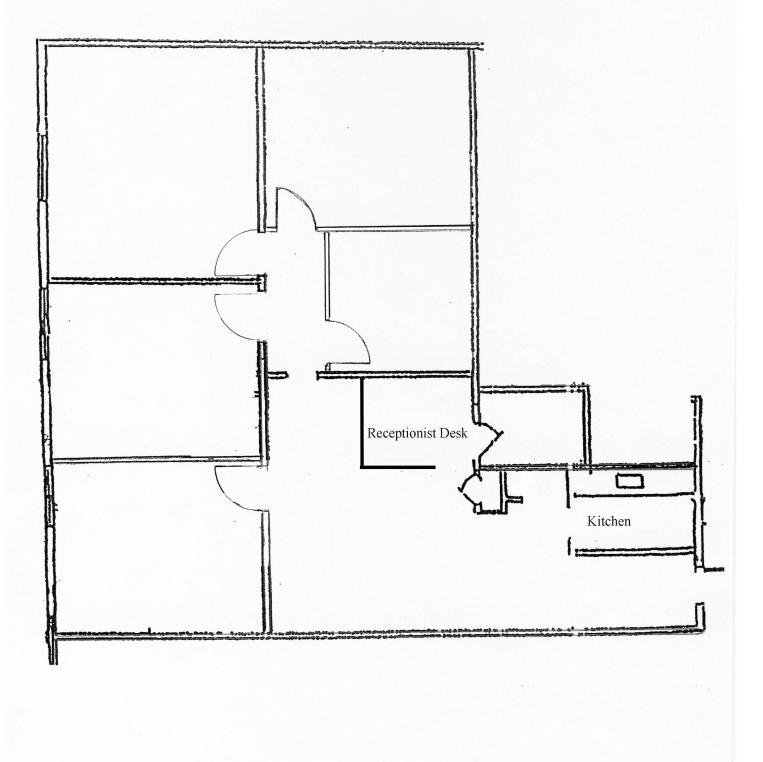

| BUILDING SIZE:                    | 27,061 SF              |
|-----------------------------------|------------------------|
| SIZE OF SPACE:                    | 1,526 RSF              |
| CEILING HEIGHT:                   | 9'                     |
| SPRINKLER:                        | No                     |
| NATURAL GAS/<br>AIR CONDITIONING: | Yes                    |
| WATER/SEWER:                      | Public                 |
| ELECTRIC SERVICE:                 | 600 Amp, 480V, 3 Phase |
| ROOF:                             | EPDM                   |
| CONSTRUCTION:                     | Masonry                |
| PARKING:                          | Ample                  |
|                                   |                        |

## Pine West Plaza Building 1 Suite 105