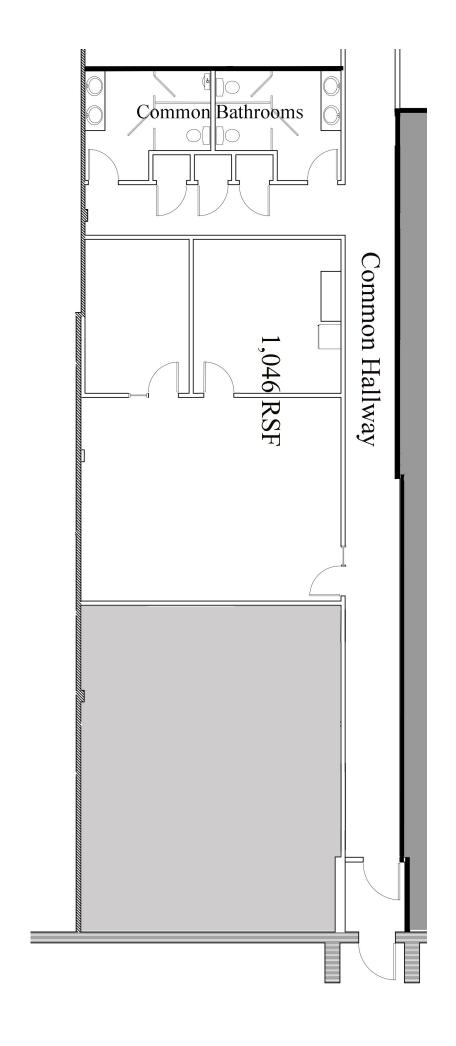

BUILDING SIZE: 27,061 SF

SIZE OF SPACE: 1,046 RSF

CEILING HEIGHT: 9'

SPRINKLER: No

NATURAL GAS/

AIR CONDITIONING: Yes

WATER/SEWER: Public

ELECTRIC SERVICE: 600 Amp, 480V, 3 Phase