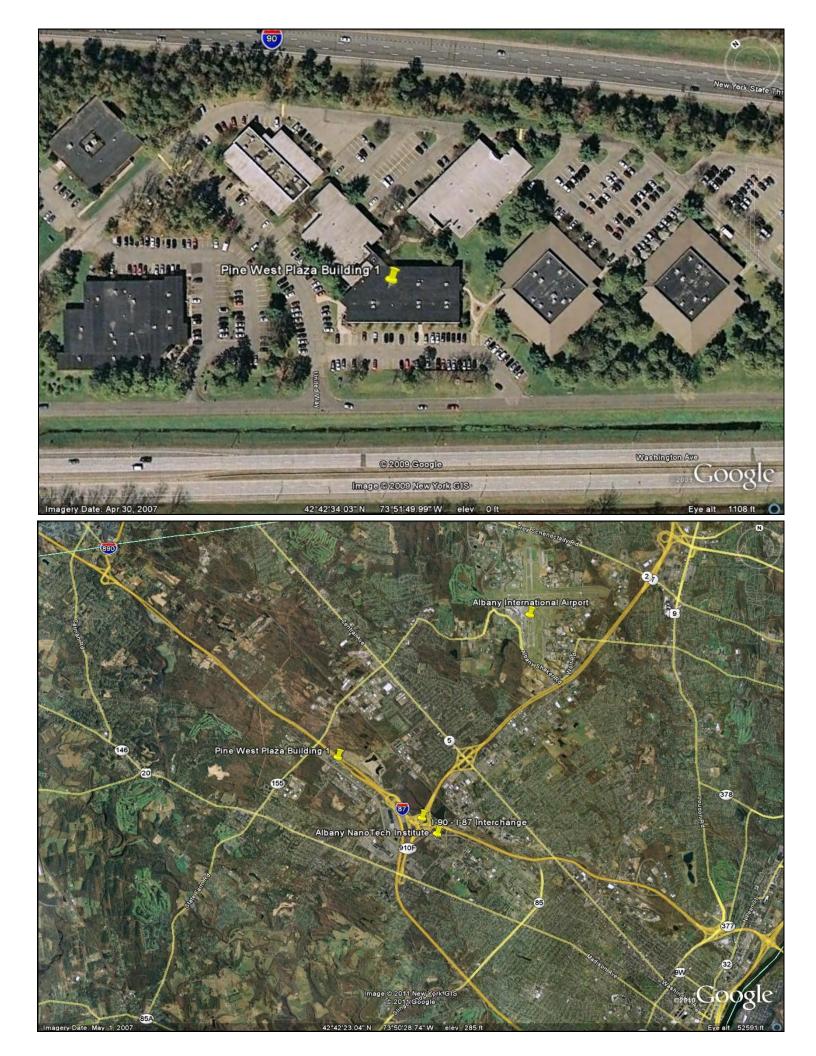

## 1 Pine West Plaza

Touhey Associates is a family owned company with over 35 years of experience in real estate acquisition, development and property management. We own and manage Pine West Plaza, our full service professional office park located only minutes from I-90, I-87 and the NYS Thruway.