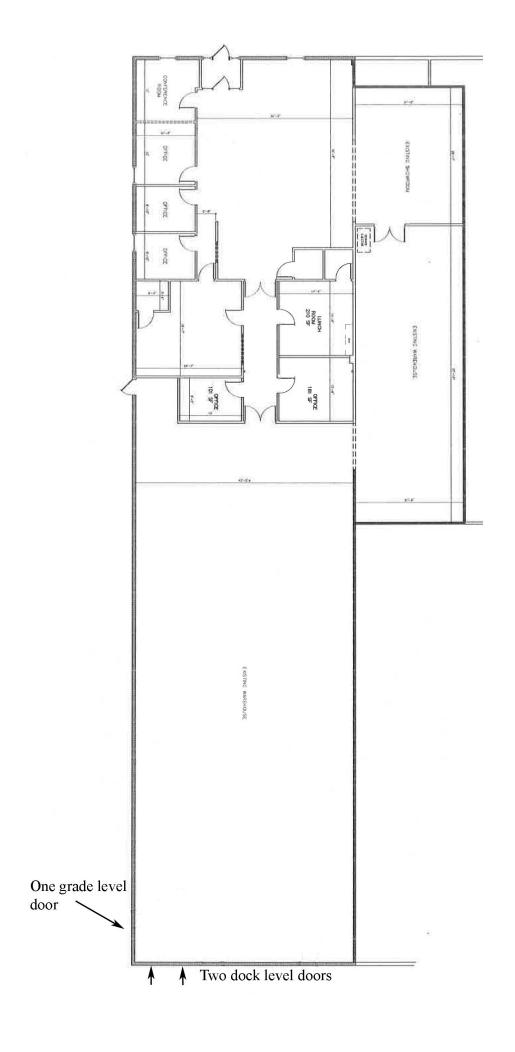

BUILDING SIZE: 25,155 SF

SPACE AVAILABLE: 9,800 SF

Adjacent warehouse space

available!

CEILING HEIGHT: 18' Warehouse

SPRINKLER: Yes

HEAT: Natural Gas

ELECTRIC SERVICE: 400 Amp, 208V, 3 Phase

ROOF: Rubber

CONSTRUCTION: Masonry