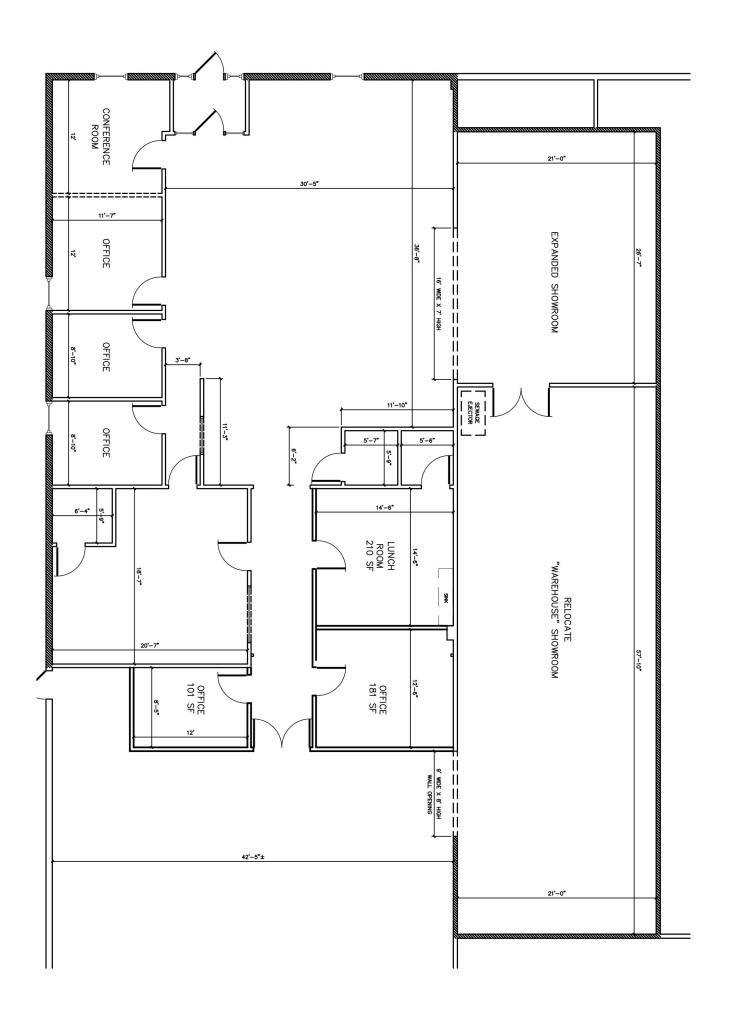

BUILDING SIZE: 25,155 SF

SPACE AVAILABLE: 9,800 SF

Adjacent warehouse space

available!

CEILING HEIGHT: 18' Warehouse

SPRINKLER: Yes

HEAT: Natural Gas

ELECTRIC SERVICE: 400 Amp, 208V, 3 Phase

ROOF: Rubber

CONSTRUCTION: Masonry