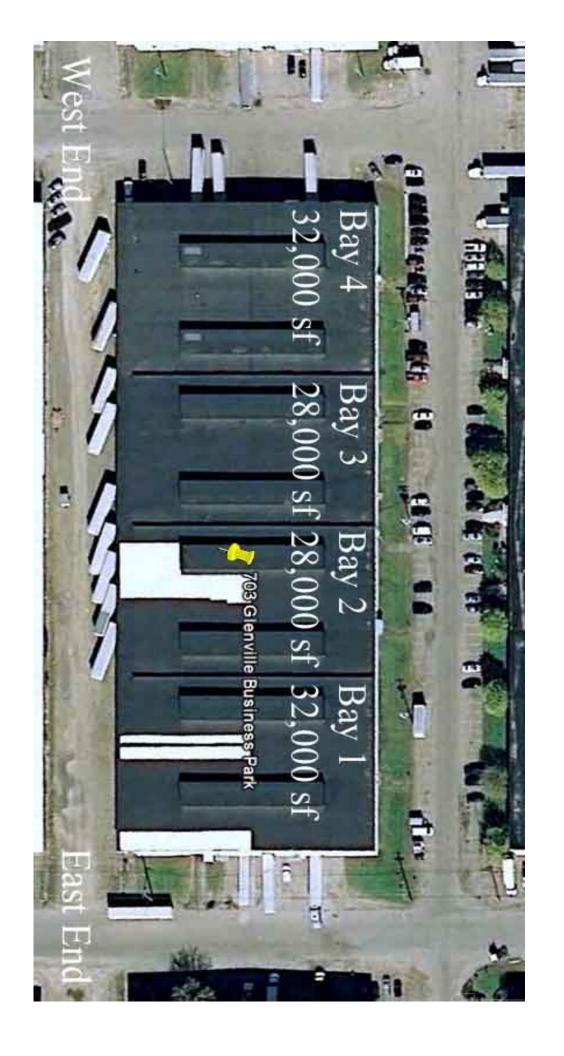

SIZE OF SITE: 4 Acres

BUILDING SIZE: 120,000 SF

SPACE AVAILABLE: 60,000 SF +/-

CEILING HEIGHT: 16' - 24' Clear

COLUMNS: 20' Clear Span

SPRINKLER: Dry System

NATURAL GAS: Yes

WATER/SEWER Public

OVERHEAD DOORS: 3 Docks

CONSTRUCTION: Masonry