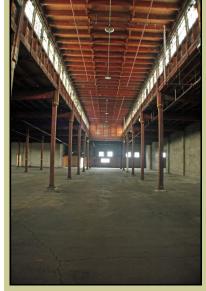

SIZE OF SITE: 4 Acres

BUILDING SIZE: 120,000 SF

SPACE AVAILABLE: 60,000 SF +/-

CEILING HEIGHT: 16' - 24' Clear

COLUMNS: 20' Clear Span

SPRINKLER: Dry System

NATURAL GAS: Yes

WATER/SEWER Public

OVERHEAD DOORS: 3 Docks

CONSTRUCTION: Masonry