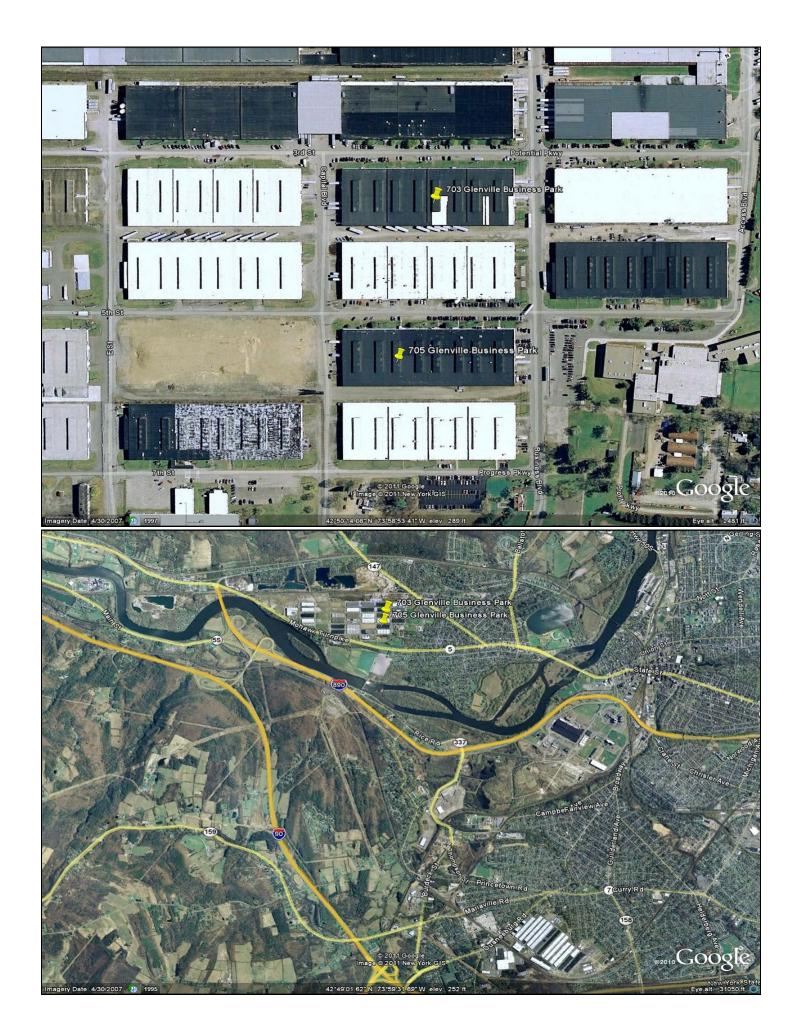

## Glenville Business and Technology Park East - Building 703

Touhey Associates is a family owned company with over 35 years of experience in real estate acquisition, development and property management. We own and manage over 1 million square feet of office and warehouse space throughout the Capital Region. Our properties located in Glenville Business and Technology Park East and are only minutes from all major highways and routes.