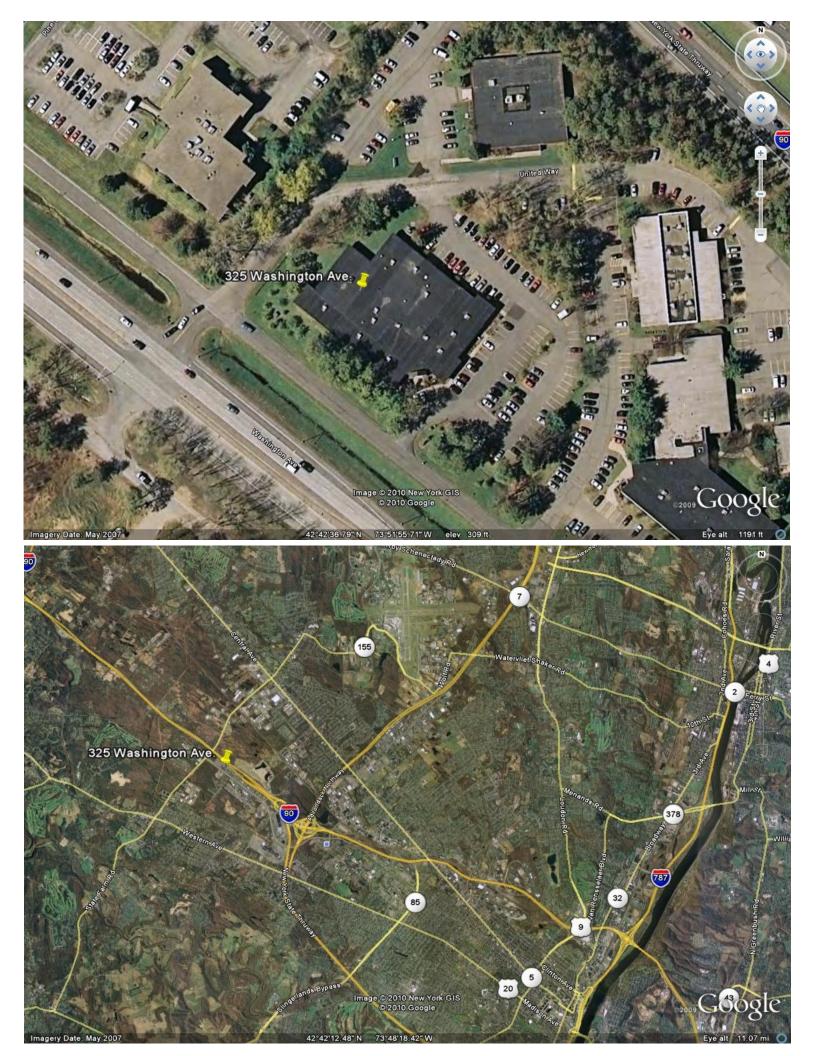

## 325 Washington Avenue Extension

TOUHEY ASSOCIATES

2 Pine West Plaza Washington Avenue Ext. Albany, NY 12205

Phone: 518-438-3521 Fax: 518-452-0600 TouheyAssociates.com info@TouheyAssociates.com

Touhey Associates is a family owned company with over 35 years of experience in real estate acquisition, development and property management. We own and manage over 1 million square feet of office and warehouse space throughout the Capital Region. Part of our full service office park Pine West Plaza, 325 Washington Avenue Extension is located only minutes from all major highways and routes.