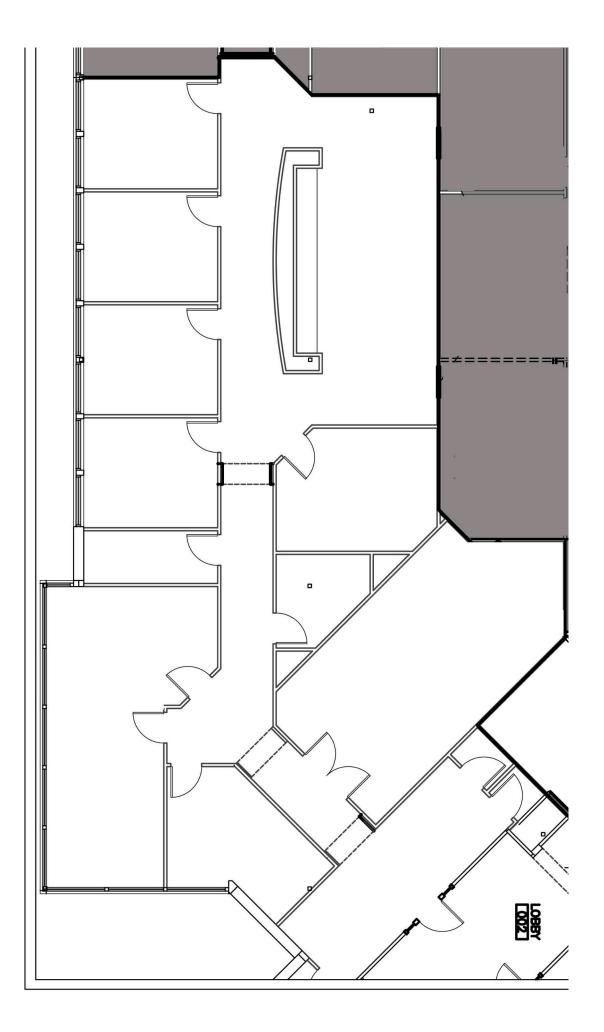

| BUILDING SIZE:                    | 27,760 SF                                                |
|-----------------------------------|----------------------------------------------------------|
| RENTABLE SF:                      | 3,478 RSF                                                |
| CEILING HEIGHT:                   | 9'                                                       |
| SPRINKLER:                        | No                                                       |
| NATURAL GAS/<br>AIR CONDITIONING: | Yes                                                      |
| WATER/SEWER:                      | Public                                                   |
| ELECTRIC SERVICE:                 | 2,000 AMP, 480V, 3 Phase<br>Separately Metered Utilities |
| ROOF:                             | EPDM                                                     |
| CONSTRUCTION:                     | Masonry                                                  |
| PARKING:                          | Ample                                                    |