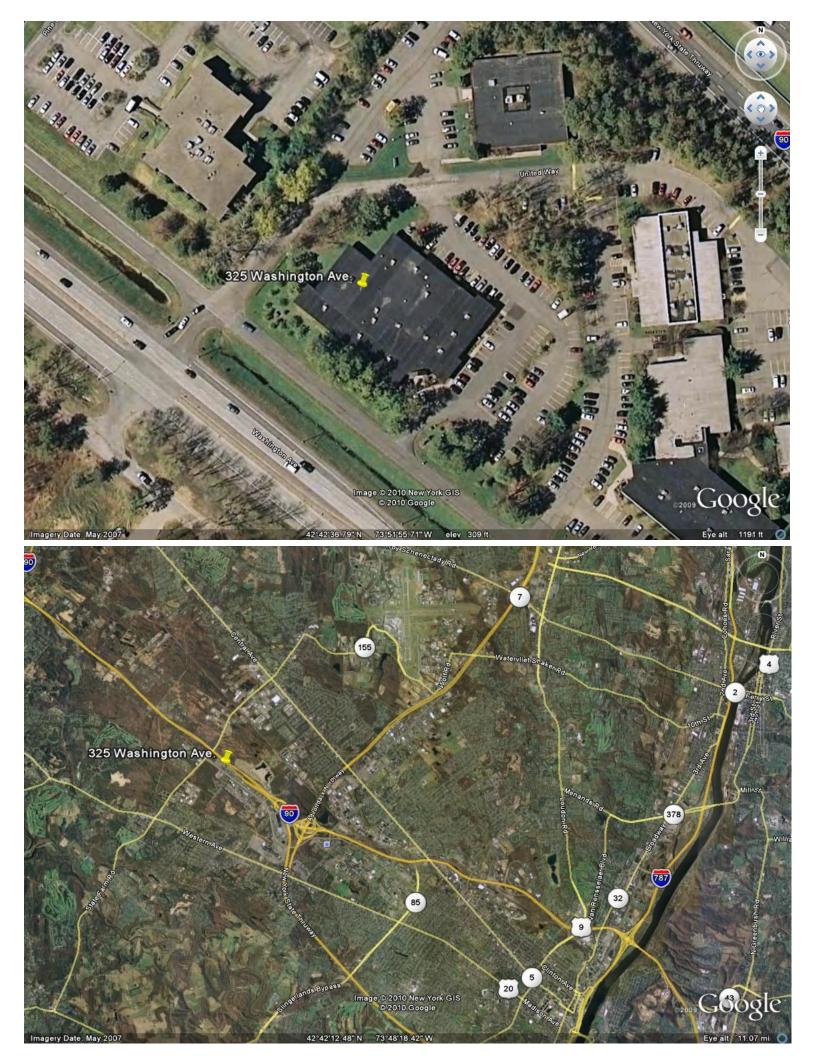

## TOUHEY ASSOCIATES

2 Pine West Plaza Washington Avenue Ext. Albany, NY 12205

Phone: 518-438-3521
Fax: 518-452-0600
TouheyAssociates.com
info@TouheyAssociates.com

Touhey Associates is a family owned company with over 35 years of experience in real estate acquisition, development and property management. We own and manage over half a million square feet of office and warehouse space throughout the Capital Region. Part of our full service office park Pine West Plaza, 325 Washington Avenue Extension is located only minutes from all major highways and routes.