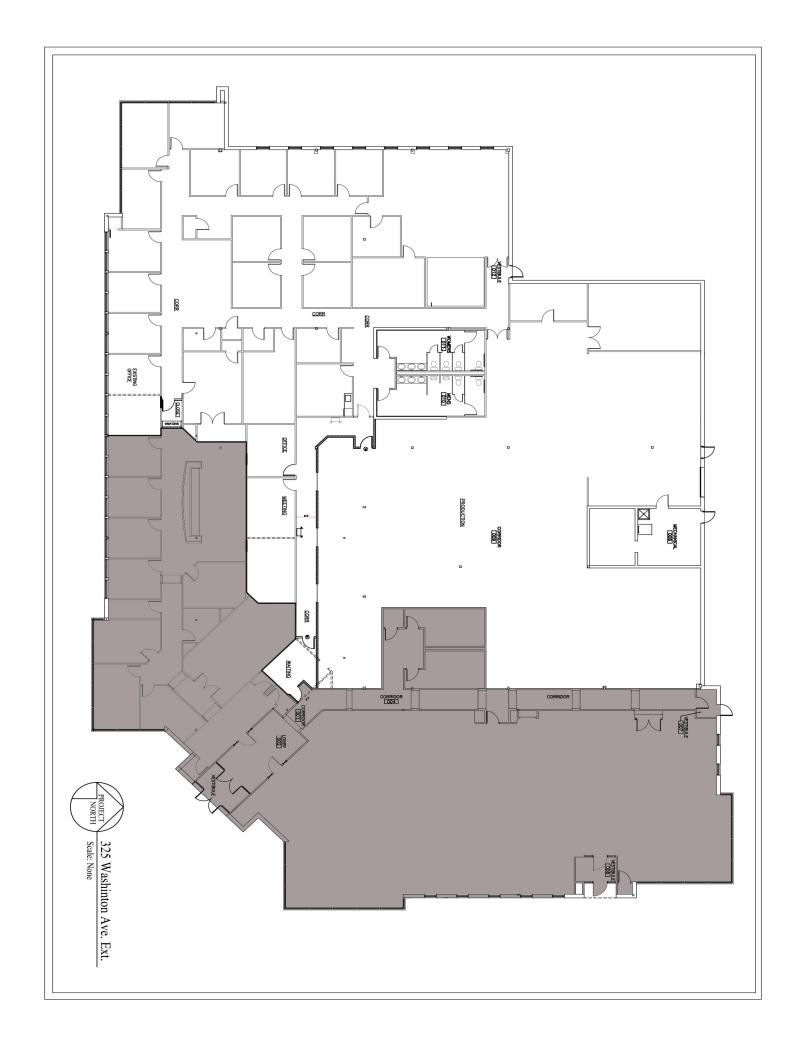

BUILDING SIZE: 27,760 SF

RENTABLE SF: 17,424 RSF

7,000 SF of Production Area! Available January 2025

CEILING HEIGHT: 9'

SPRINKLER: No

NATURAL GAS/

AIR CONDITIONING: Yes

WATER/SEWER: Public