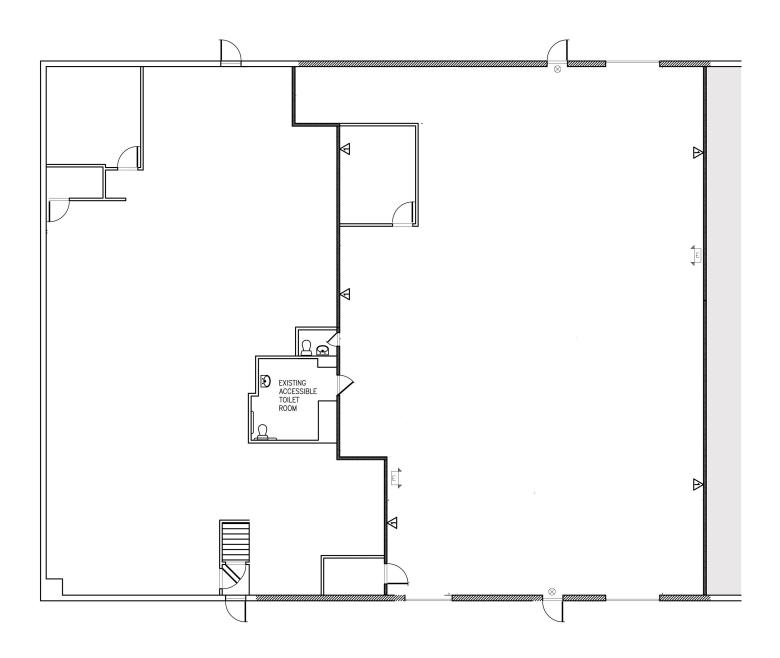

Touhey Associates is a family owned company

with over 35 years of experience in real estate acquisition,

BUILDING SIZE: 27,000 SF

SPACE AVAILABLE: 7,691 SF

CEILING HEIGHT: Varies

SPRINKLER: Wet System

NATURAL GAS: Yes

A/C: Yes

ELECTRIC SERVICE: 400 AMP, 208V, 3 Phase

PARKING: Ample

CONSTRUCTION: Masonry

OVERHEAD DOORS: 2 Rear Dock Doors 1 Front Dock Door